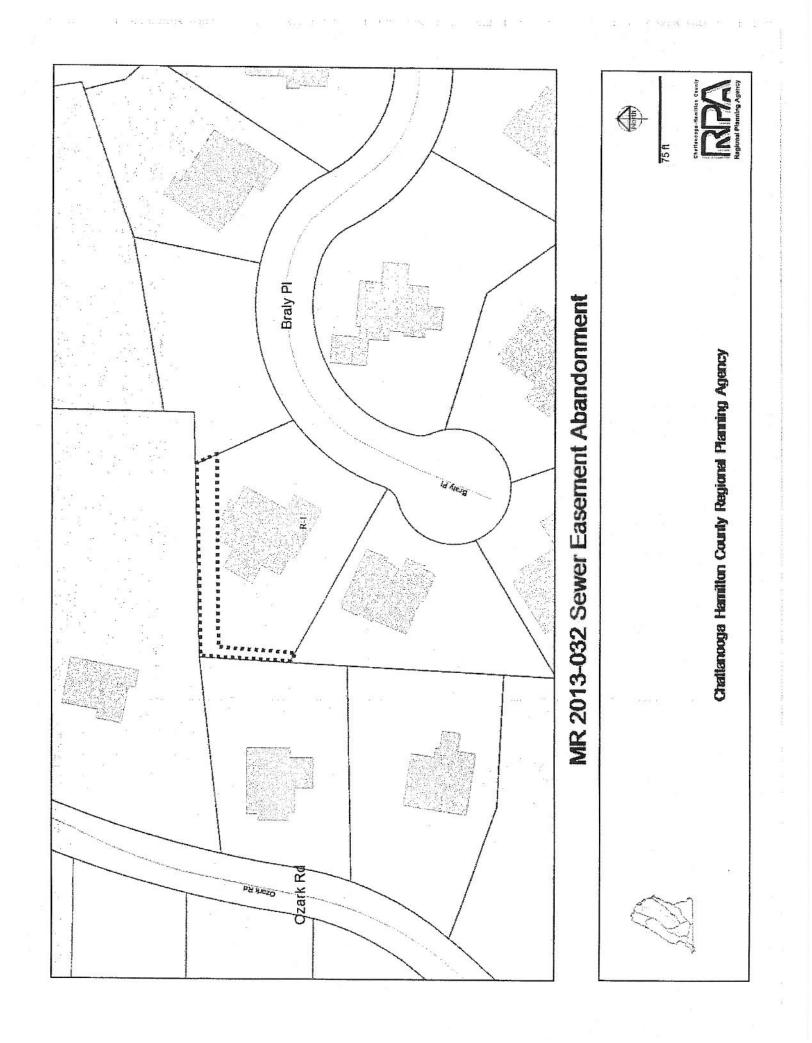

First Reading:\_\_\_\_\_ Second Reading:\_\_\_\_\_

MR-2013-032 Jack P. Reid/Stuart L. Myers/Patricia A. Lowry

ORDINANCE NO.

AN ORDINANCE CLOSING AND ABANDONING OF TWO (2) SEWER EASEMENTS WITHIN THE PROPERTY LINES OF 2907 BRALY PLACE.

SECTION 1. BE IT ORDAINED BY THE CITY COUNCIL OF THE CITY OF

CHATTANOOGA, TENNESSEE, That two (2) sewer easements within the property lines of

2907 Braly Place, more particularly described herein, and as shown on the maps attached hereto

and made a part hereof by reference, be and is hereby closed and abandoned:

All portions of the easements of Sewer Lines #50150 and #52113 which are shown within Lot 4, Final Plat of River Knoll at Braly Place, Plat Book 53, Page 72, ROHC. Tax Map No. 1180-A-003.08 (part).