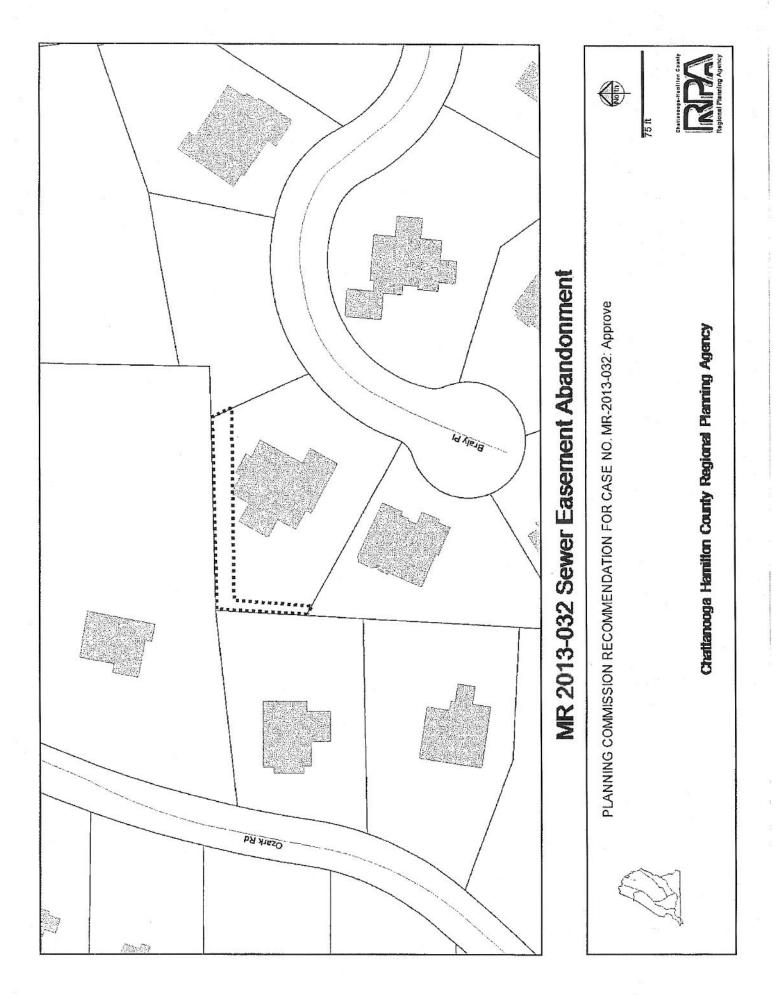

First Reading:\_\_\_\_\_ Second Reading:\_\_\_\_\_

MR-2013-032 Jack P. Reid/Stuart L. Myers/Patricia A. Lowry

ORDINANCE NO.

AN ORDINANCE CLOSING AND ABANDONING OF TWO (2) SEWER EASEMENTS WITHIN THE PROPERTY LINES OF 2907 BRALY PLACE.

SECTION 1. BE IT ORDAINED BY THE CITY COUNCIL OF THE CITY OF

CHATTANOOGA, TENNESSEE, That two (2) sewer easements within the property lines of

2907 Braly Place, more particularly described herein, and as shown on the maps attached hereto

and made a part hereof by reference, be and is hereby closed and abandoned:

All portions of the easements of Sewer Lines #50150 and #52113 which are shown within Lot 4, Final Plat of River Knoll at Braly Place, Plat Book 53, Page 72, ROHC. Tax Map No. 1180-A-003.08 (part).