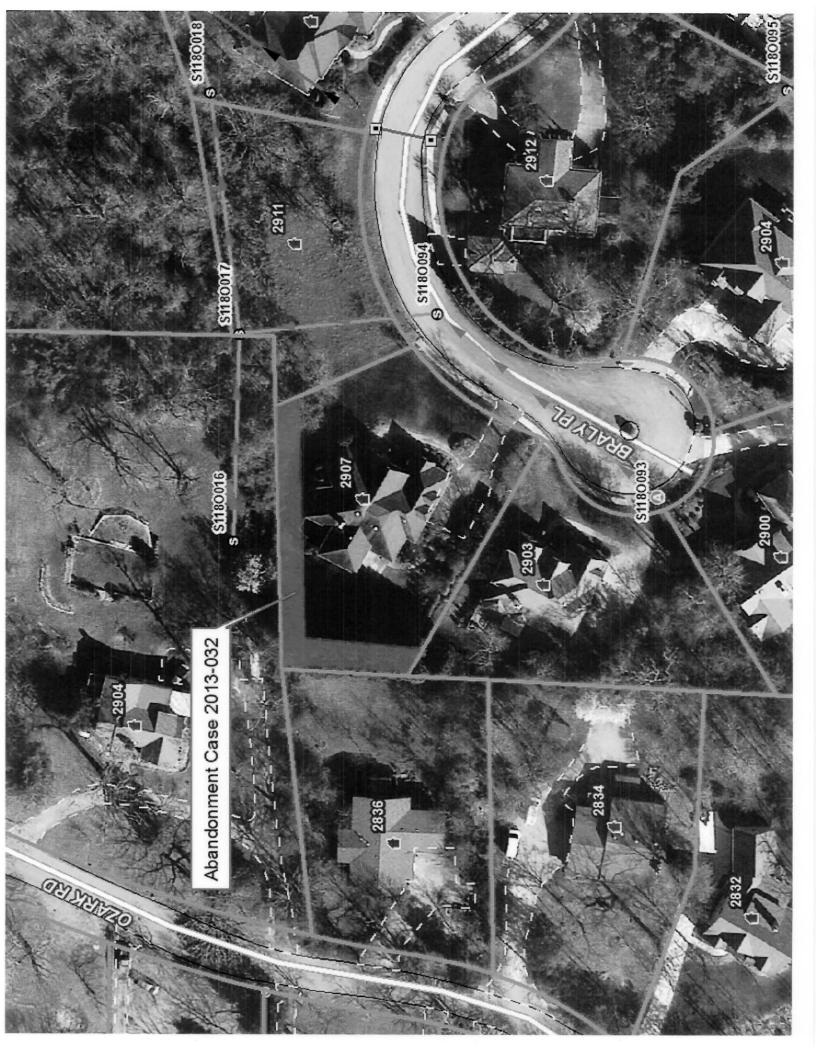

First Reading:\_\_\_\_\_ Second Reading:\_\_\_\_\_

MR-2013-032 Jack P. Reid/Stuart L. Myers/Patricia A. Lowry

ORDINANCE NO.

AN ORDINANCE CLOSING AND ABANDONING OF TWO (2) SEWER EASEMENTS WITHIN THE PROPERTY LINES OF 2907 BRALY PLACE.

and made a part hereof by reference, be and is hereby closed and abandoned:

All portions of the easements of Sewer Lines #50150 and #52113 which are shown within Lot 4, Final Plat of River Knoll at Braly Place, Plat Book 53, Page 72, ROHC. Tax Map No. 1180-A-003.08 (part).

Brief Description of Purpose for Resolution:

Resolution Number (if approved by Council):

Department: Public Works - Engineering

A City Council Action is requested to approve the request of Mandatory Referral for the abandonment of two sewer easements within the property lines of 2907 Braly Place, as referencedin Case No. 2013-032.