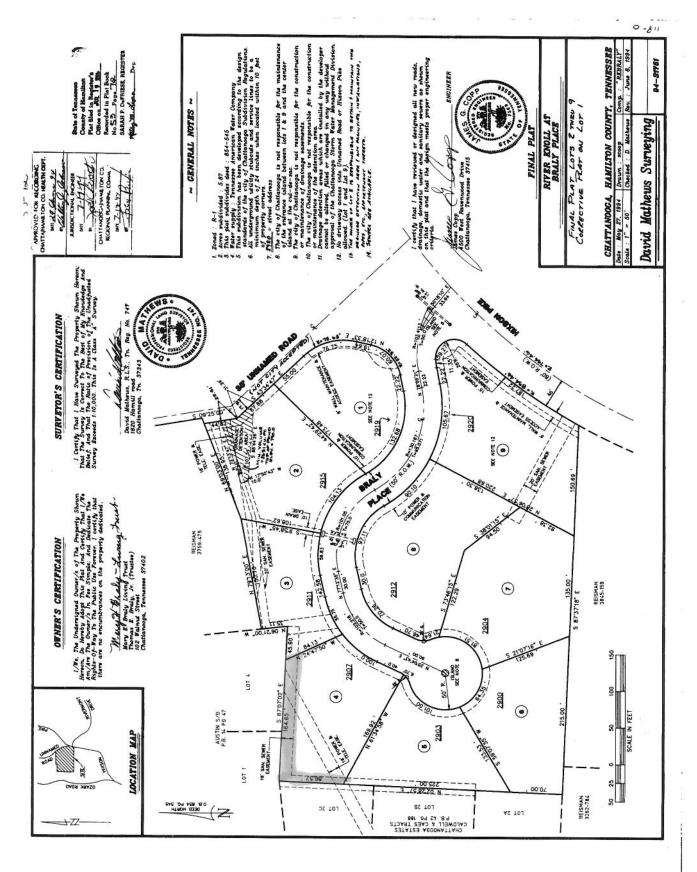

and made a part hereof by reference, be and is hereby closed and abandoned:

All portions of the easements of Sewer Lines #50150 and #52113 which are shown within Lot 4, Final Plat of River Knoll at Braly Place, Plat Book 53, Page 72, ROHC. Tax Map No. 1180-A-003.08 (part).