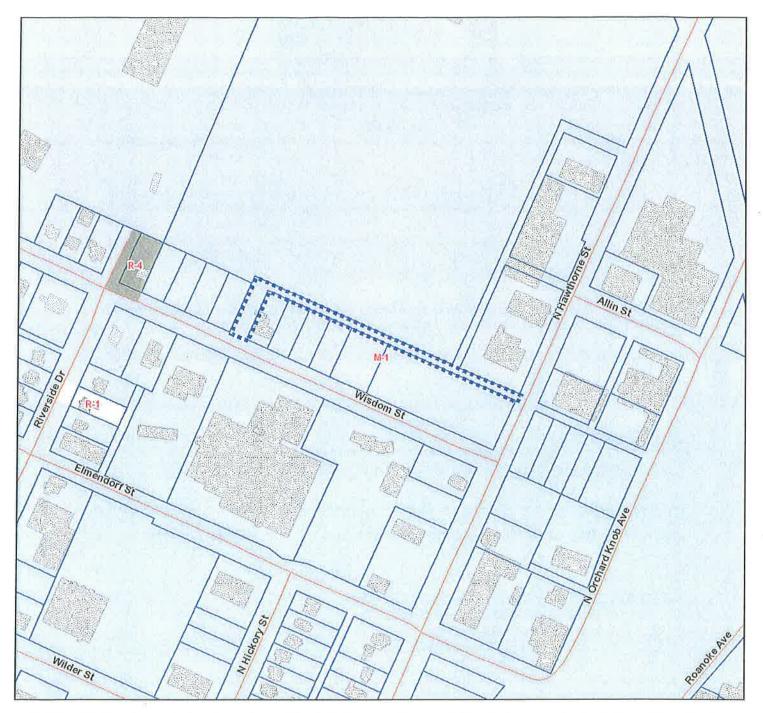

#### Site Description

The right-of-way is adjacent to property zoned M-1 Manufacturing Zone. Adjacent land uses are utilities, a vacant residence, and office buildings ancillary to manufacturing.

#### **Zoning History**

In 1972 a portion of alley north of the proposed closure, as well as portions of Allin Street and Sims Street connecting from the alley to North Hawthorne Street, were closed and abandoned by resolution. A portion of alley between the 1972 closure and the closure in question remains unopened. In 1981 the extension of 4<sup>th</sup> Street south of the right-of-way in question from Wisdom Street to Elmendorf Street was closed and abandoned by resolution.