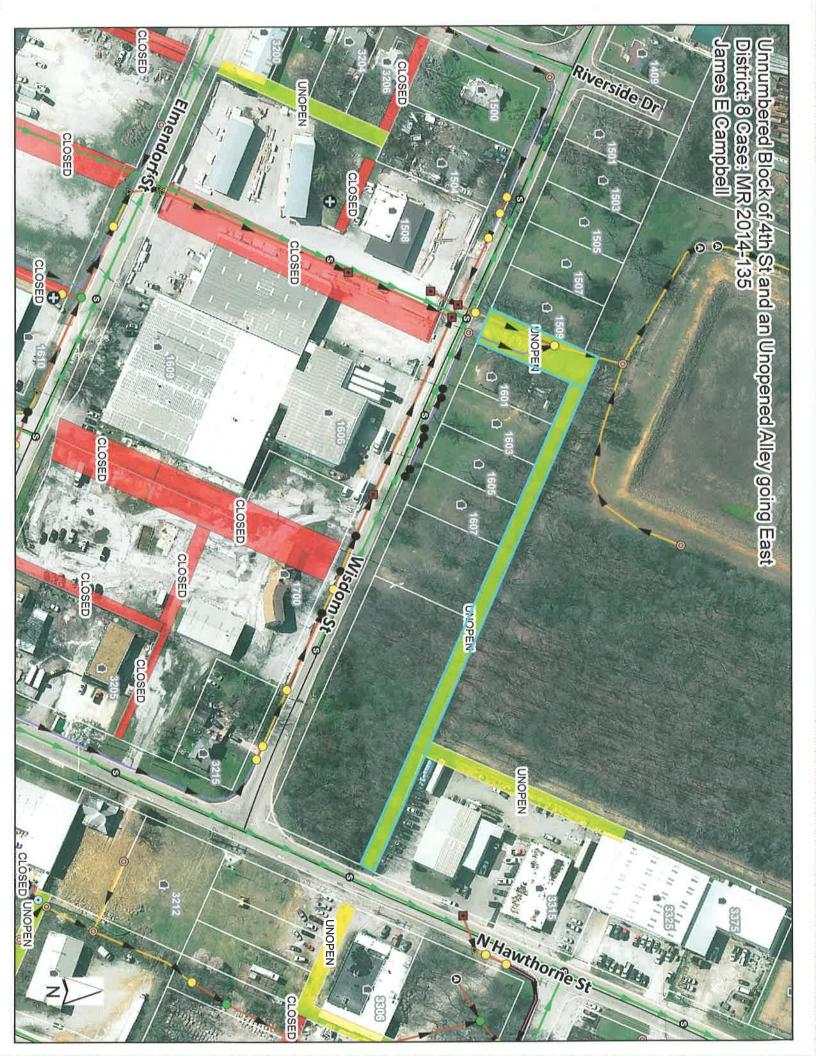

and as shown on the maps attached hereto and made a part hereof by reference, be and are

hereby closed and abandoned:

Abandonment of an unnumbered block of 4th Street, beginning at the southwest corner of Tax Map No. 127L-A-010, and going approximately 150 feet to the north line of said street; and abandonment of an unopened alleyway beginning at the northwest corner of Tax Map No. 127L-A-010, and going approximately 755 feet southeast to North Hawthorne Street. Tax Map Nos. 127L-A-001, 004, and 005-011.

CASE NO. MR 2014-135

JURISDICTION: Chattanooga

**APPLICANT: James E. Campbell** 

**TYPE OF CHANGE:** Abandonment of 4<sup>th</sup> Street from the 1600 block of Wisdom Street going northeast to end approximately 150 feet & an Alleyway from the 300 block of N. Hawthorne going Northwest approximately 755 feet to end

LOCATION: 300 block of N. Hawthorne Street & the unnumbered block of 4<sup>th</sup> Street

5

(SEE MAP ON REVERSE SIDE)

WC7#142260 en en la sectore en en la calegra de la sectore de la s

Chattanooga-Hamilton County Regional Planning Agency

#### **Project Description**

The applicant requests abandonment of an unnumbered block of 4<sup>th</sup> Street beginning at Wisdom Street and ending approximately 150 feet northeast as well as an alley beginning at North Hawthorne Street and ending approximately 755 feet northwest.