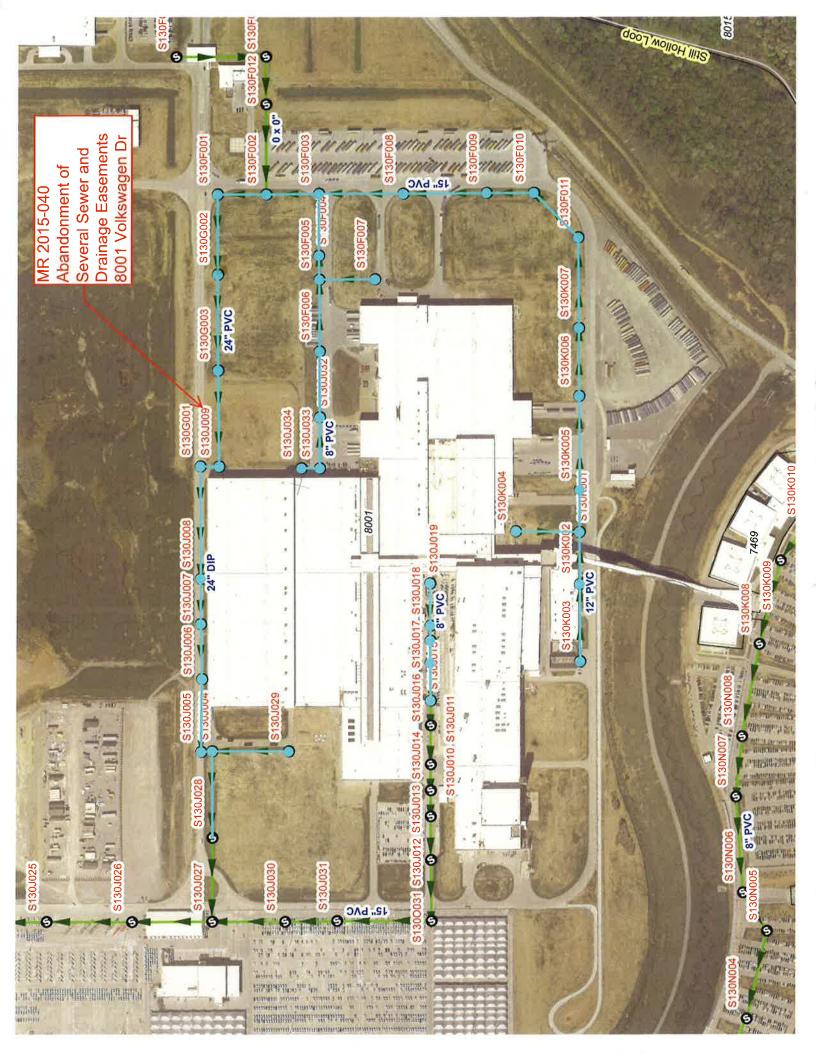

hereto and made a part hereof by reference, be and is hereby closed and abandoned:

Abandonment of a sewer and drainage easement as shown on Barge, Waggoner, Sumner & Cannon, Inc. Exhibit Drawing, Project No. 36039-00. Tax Map No. 130-001.08.

I have completed the review of the City of Chattanooga's request for abandonment of a sewer and drainage easement as shown on Barge, Waggoner, Sumner & Cannon, Inc. Exhibit Drawing, Project No, 3603900. Tax Map 130-001.08 as shown on the attached map.

Abandonment of a sewer and drainage easement as shown on Barge,

Waggoner, Sumner & Cannon, Inc. Exhibit Drawing, Project No. 36039-

00. Tax Map 130-001.08 as shown on the attached map.

AND WHEREAS, the Planning Commission held a public hearing on this petition on March 9, 2015,