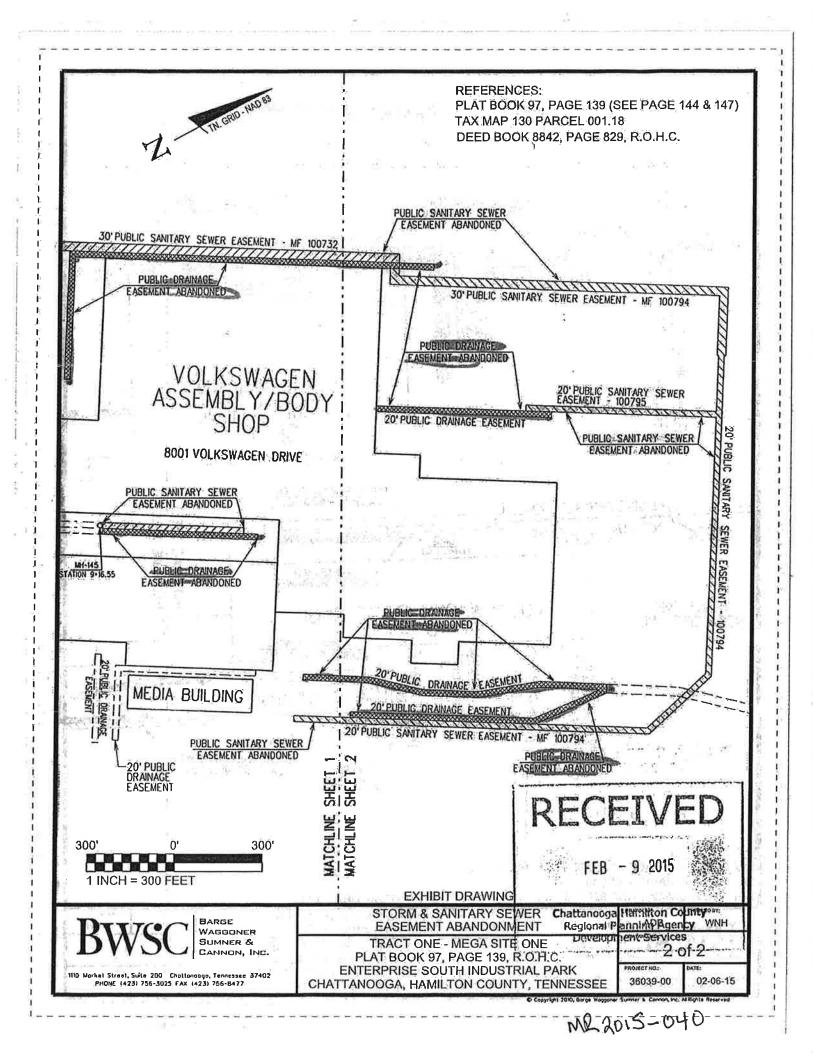

hereto and made a part hereof by reference, be and is hereby closed and abandoned:

Abandonment of a sewer and drainage easement as shown on Barge, Waggoner, Sumner & Cannon, Inc. Exhibit Drawing, Project No. 36039-00. Tax Map No. 130-001.08.

I have completed the review of the City of Chattanooga's request for abandonment of a sewer and drainage easement as shown on Barge, Waggoner, Sumner & Cannon, Inc. Exhibit Drawing, Project No, 3603900. Tax Map 130-001.08 as shown on the attached map.

Abandonment of a sewer and drainage easement as shown on Barge,

Waggoner, Sumner & Cannon, Inc. Exhibit Drawing, Project No. 36039-

00. Tax Map 130-001.08 as shown on the attached map.

AND WHEREAS, the Planning Commission held a public hearing on this petition on March 9, 2015,