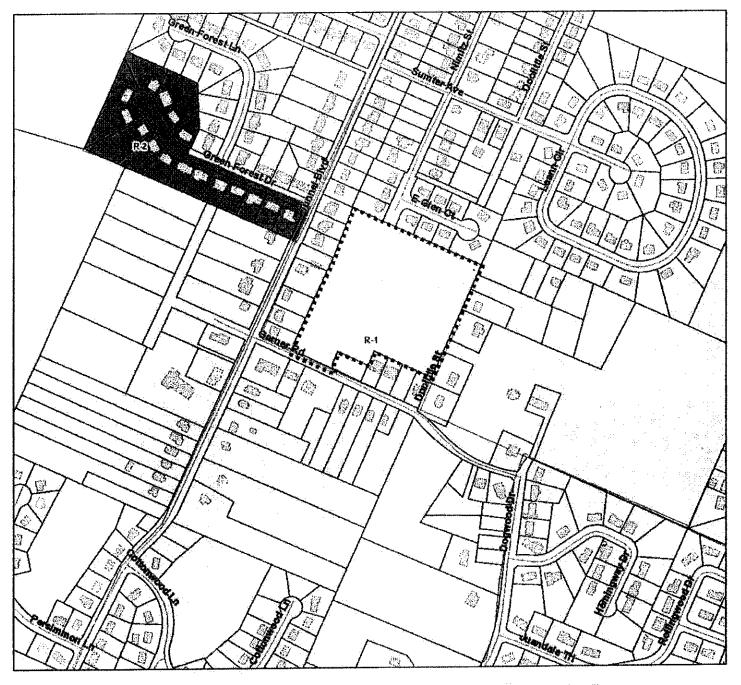

A tract of land shown as Future Development, Franklin Subdivision in Plat Book 68, Page 137, ROHC, being the property described in Deed Book 8632, Page 16, ROHC. Tax Map No. 137J-C-013.

and as shown on the maps attached hereto and made a part hereof by reference, from R-1 Residential Zone to R-3 Residential Zone.

A tract of land shown as Future Development, Franklin Subdivision in Plat Book 68, Page 137, ROHC, being the property described in Deed Book 8632, Page 16, ROHC. Tax Map 137J-C-013 as shown on the attached map.