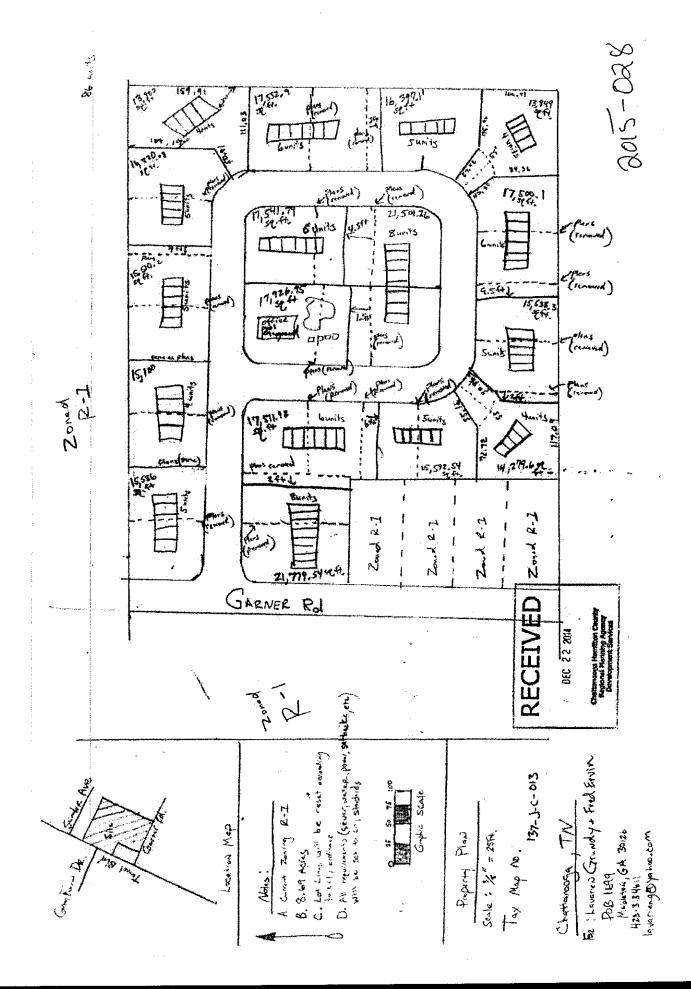

A tract of land shown as Future Development, Franklin Subdivision in Plat Book 68, Page 137, ROHC, being the property described in Deed Book 8632, Page 16, ROHC. Tax Map No. 137J-C-013.

and as shown on the maps attached hereto and made a part hereof by reference, from R-1 Residential Zone to R-3 Residential Zone.

A tract of land shown as Future Development, Franklin Subdivision in Plat Book 68, Page 137, ROHC, being the property described in Deed Book 8632, Page 16, ROHC. Tax Map 137J-C-013 as shown on the attached map.