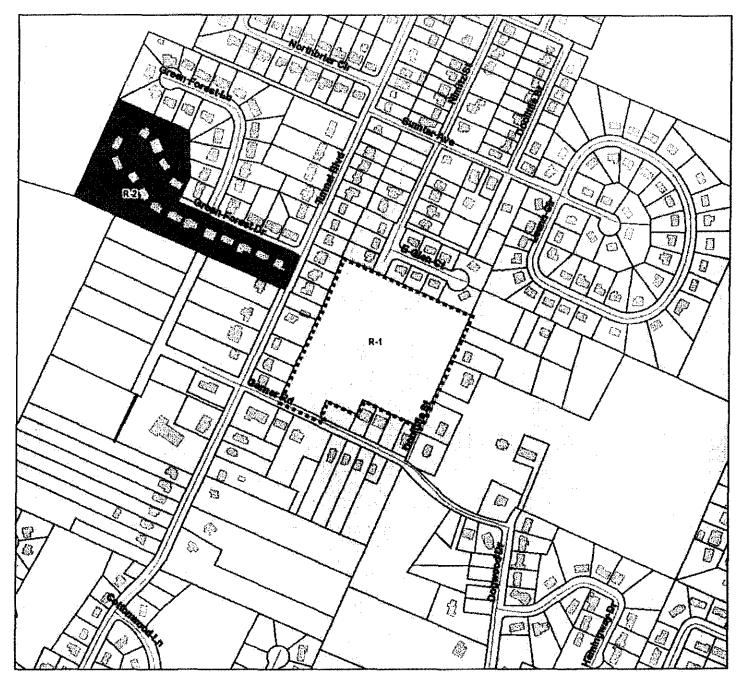

A tract of land shown as Future Development, Franklin Subdivision in Plat Book 68, Page 137, ROHC, being the property described in Deed Book 8632, Page 16, ROHC. Tax Map No. 137J-C-013.

and as shown on the maps attached hereto and made a part hereof by reference, from R-1 Residential Zone to R-3 Residential Zone.

A tract of land shown as Future Development, Franklin Subdivision in Plat Book 68, Page 137, ROHC, being the property described in Deed Book 8632, Page 16, ROHC. Tax Map 137J-C-013 as shown on the attached map.