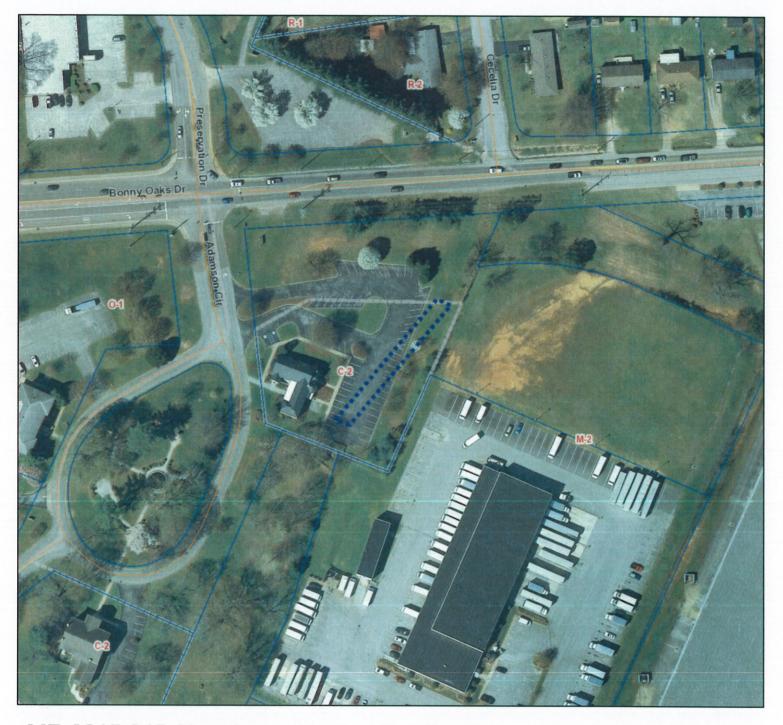

### **Site Description**

• The 278-feet long sewer easement is located to the rear of the church on property located at Adamson Circle and Bonny Oaks Drive.

### **Zoning History**

• The site is currently zoned C-2 Convenience Commercial.