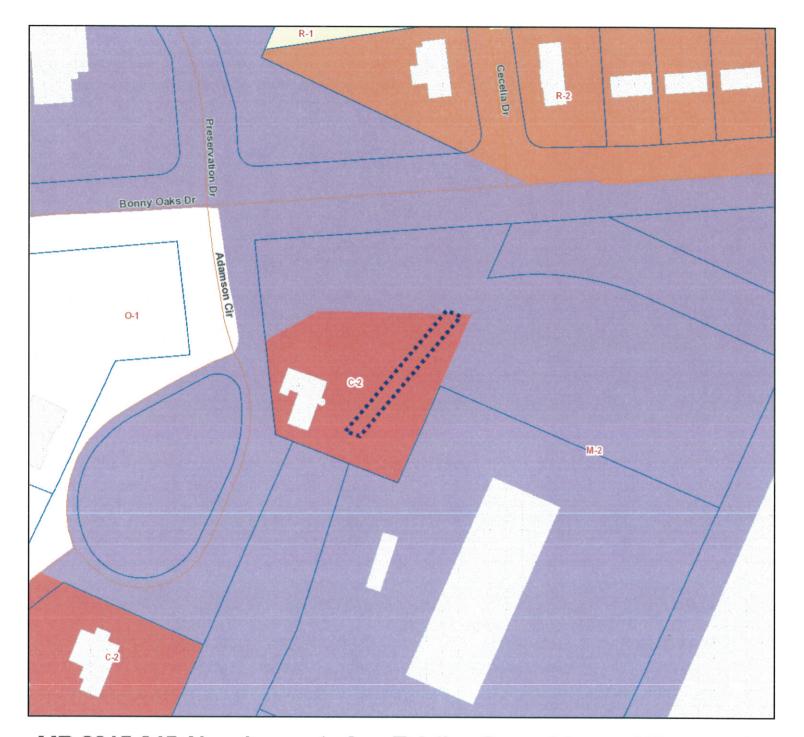

### **Zoning History**

• The site is currently zoned C-2 Convenience Commercial.