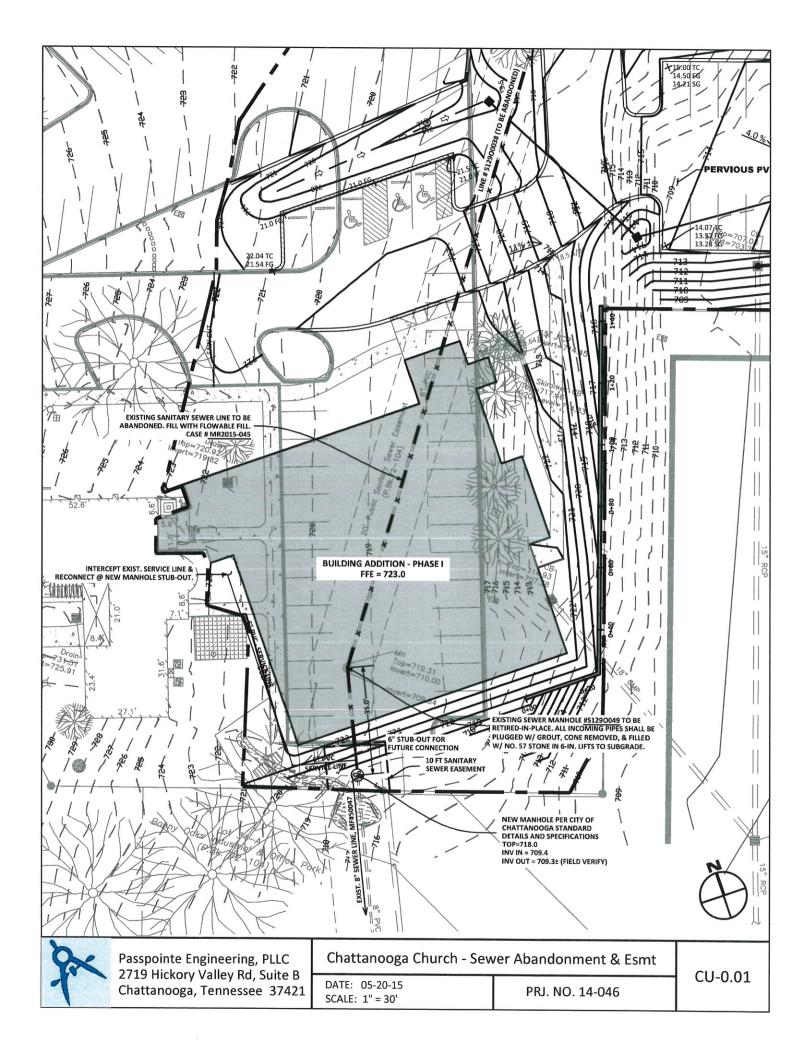

Abandonment of a sanitary sewer easement on property at 6188 Adamson Circle and beginning 15 feet downstream of Manhole #217 (S1290049), going 278 feet in length and ending at Manhole #218 (S1290048). Tax Map No. 129P-B-008.05.

Abandonment of a sanitary sewer easement on property at 6188 Adamson Circle and beginning 15 feet downstream of Manhole #217 (S1290049), going 278 feet in length and ending at Manhole #218 (S1290048). Tax Map 129P-B-008.05 as shown on the attached map.

### **Site Description**

• The 278-feet long sewer easement is located to the rear of the church on property located at Adamson Circle and Bonny Oaks Drive.