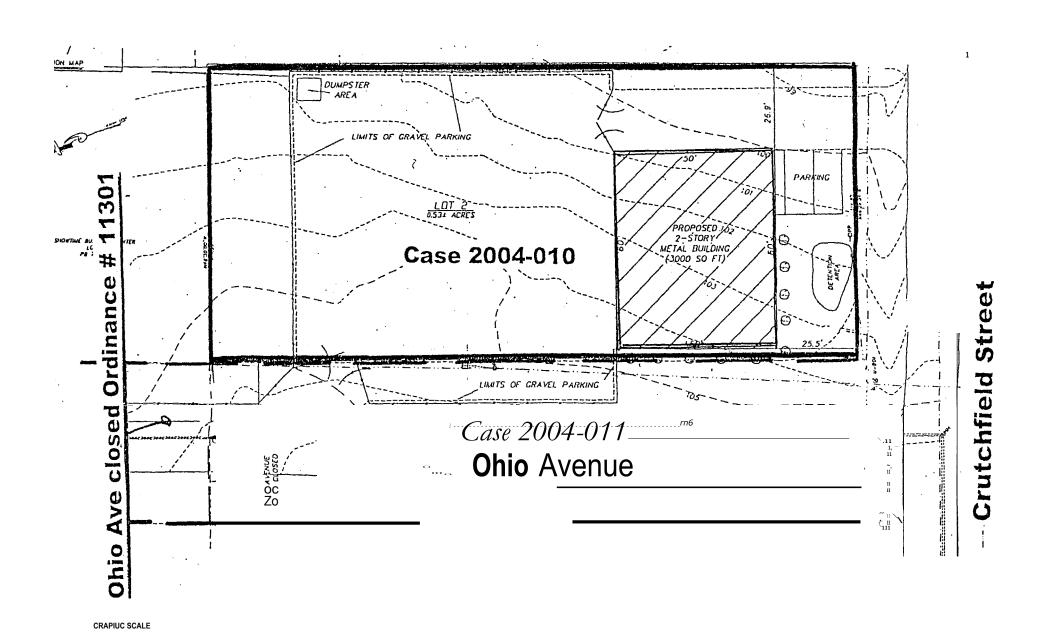

**CHATTANOOGA** 

CASE NO: 2004-0010

PC MEETING DATE: 1/12/2004 02/09/2004

FROM: M-1 AND R-1

TO: M-2

1 in.. = 100.0 feet

## Case 2004-010 R-1 & M,1 to M-2 Case 2004-011 closure of Ohio Ave

⊥ Y.~. h : :