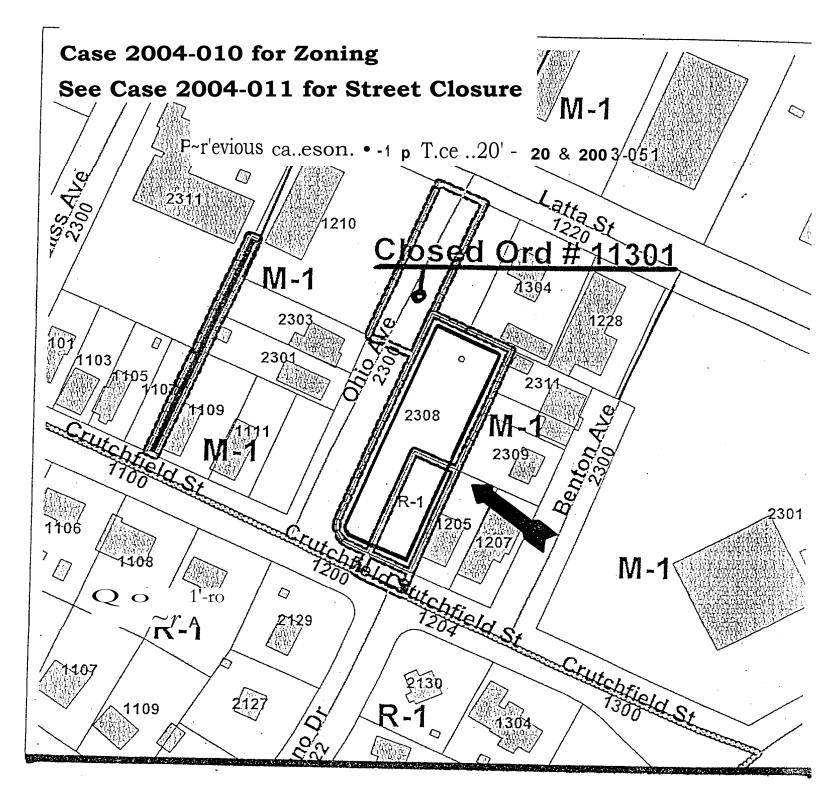

**CHATTANOOGA** 

CASE NO: 2004-0010

PC MEETING DATE: 1/12/2004 02/09/2004

FROM: M-1 AND R-1

TO: M-2

1 in.. = 100.0 feet

## Case 2004-010 R-1 & M,1 to M-2 Case 2004-011 closure of Ohio Ave

⊥ Y.~. h : :