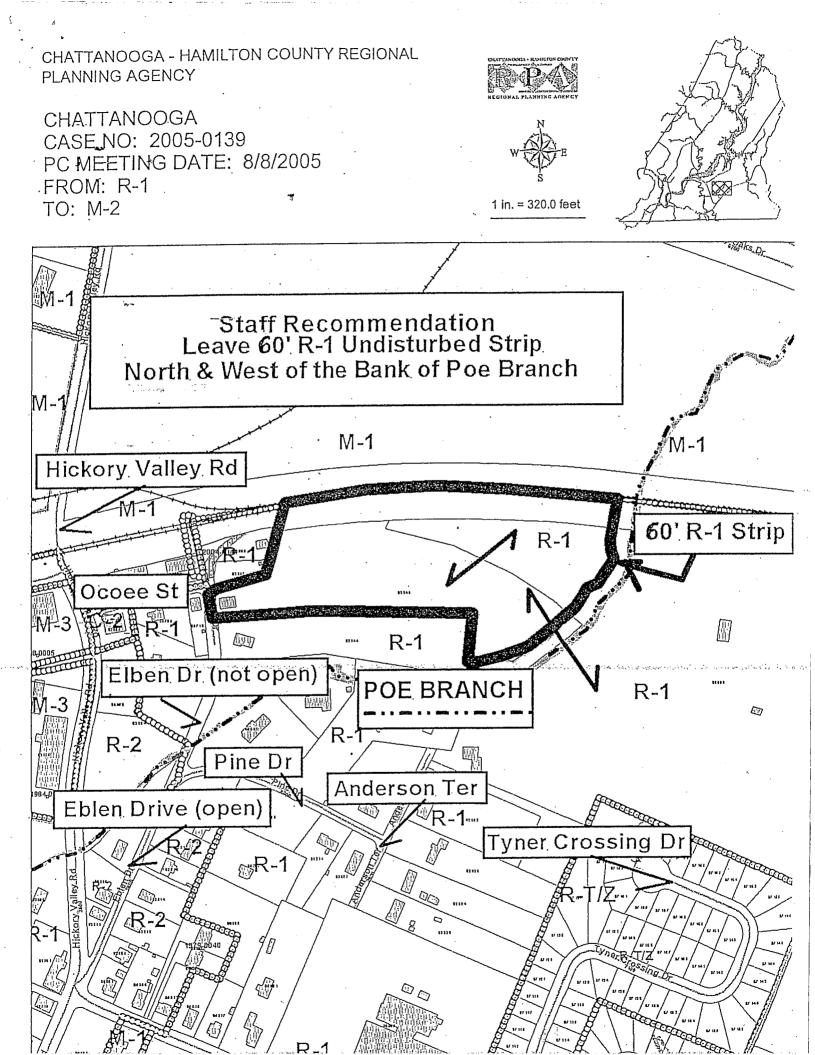

An unplatted tract of land located at 2846 Eblen Drive being described in Deed Book 2444, Page 370, ROHC and all that part of another tract of land located west of the creek being part of Tract 2 in Deed Book 7017, Page 289, ROHC. Tax Map 139A-C-006 and 139A-D-009(part).

from R-1 Residential Zone to M-2 Light Industrial Zone.

## SECTION 2. BE IT FURTHER ORDAINED, That this rezoning shall be subject to:

- 1. Use as a wholesale lumber yard and related merchandise sales only;
- 2. Access is to be through Eblen Drive or Ocoee Street only; and
- 3. Retention of a minimum of sixty-foot (60') buffer of natural vegetation along Poe Branch.