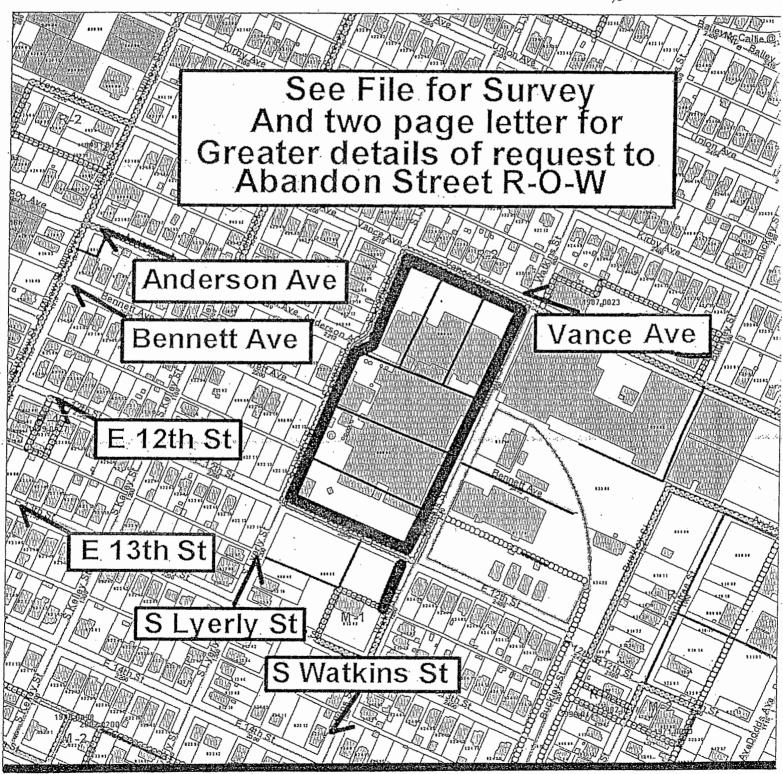

## ADDENDUM TO ZONING REQUEST FORM

2005-128 2 of 3

SITE ADDRESS: 1101 South Watkins Street, Chattanooga, TN

DEED BOOK / PAGE: Deed Book 7489, Page 239

CLOSURE REQUEST: Applicant requests that the portions of South Watkins Street, Vance Avenue, Lyerly Street and East 12th Street, Chattanooga, Tennessee into which protrudes be closed.

REASON FOR CLOSURE: The applicant's building and related fences and wall related to its manufacturing facility protrudes into the public rights of way at the locations marked A, B, C, D, G, J, K, L, M, N, O, R, S, T, U, V, W and X on the attached drawing in the following particulars: