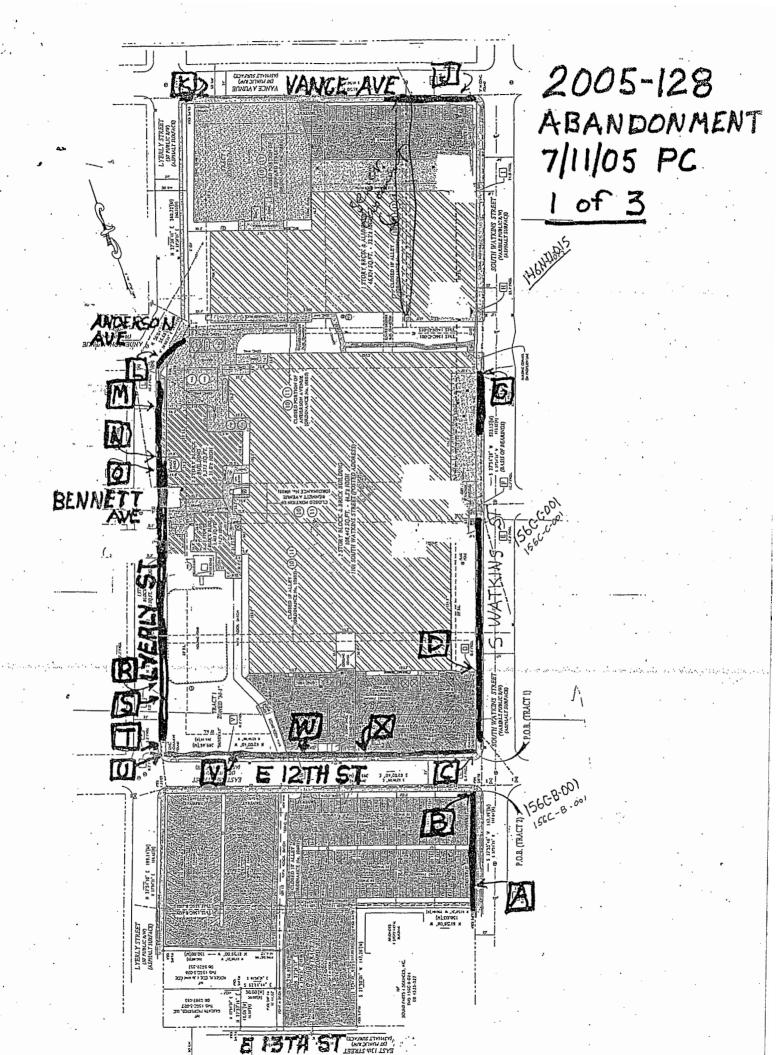

Abandonment of portions of the east line right-of-way of the 1000 block of South Lyerly Street right-of-way described as Projections M thru O on the attached site survey. Said portions are projections of a building located in parts of said right-of-way. Tax Map 156C-C-001.

Abandonment of portions of the west line right-of-way of the 900 block of South Watkins Street right-of-way described as Projection G on the attached site survey. Said portions are projections of a building located in parts of said right-of-way. Tax Map 156C-B-001 and 156C-C-001.

REASON FOR CLOSURE: The applicant's building and related fences and wall related to its manufacturing facility protrudes into the public rights of way at the locations marked A, B, C, D, G, J, K, L, M, N, O, R, S, T, U, V, W and X on the attached drawing in the following particulars:

- A. 6' chain link fence protrudes 0.8' onto the public right-of-way of South Watkins Street.
- B. 6' chain link fence protrudes 0.4' onto the public right-of-way of South Watkins Street.
- C. 6' chain link fence protrudes 0.4' onto the public right-of-way of South Watkins Street.
- D. 6' chain line fence protrudes 0.4' onto the public right-of-way of South Watkins Street.
- G. The building protrudes 0.3' onto public right-of-way of South Watkins Street.
- J. 6' chain link fence protrudes 1.4' onto the public right-of-way of Vance Avenue.
- K. 6' chain link fence protrudes 0.7' onto the public right-of-way of Vance Avenue.
- L. 6' chain link fence protrudes 10.2' onto the public right-of-way of Lyerly Street.
- M. The building protrudes 10.5' onto the public right-of-way of Lyerly Street.
- N. The building protrudes 10.3' onto the public right-of-way of Lyerly Street.
- O. The building protrudes 0.2' onto the public right-of-way of Lyerly Street.

- R. Concrete wall protrudes 7.1' onto the public right-of-way of Lyerly Street.
- S. 6' chain link fence protrudes 7.0' onto the public right-of-way of Lyerly Street.
- T. 8' metal fence protrudes 5.5' onto the public right-of-way of Lyerly Street.
- U. 6' chain link fence protrudes 0.7' onto the public right-of-way of Lyerly Street.
- V. 6' chain link fence protrudes 0.2' onto the public right-of-way of East 12<sup>th</sup> Street.
- W. 6' chain link fence protrudes 0.3' onto the public right-of-way of East 12<sup>th</sup> Street.
- X. 6' chain link fence protrudes 0.4' onto the public right-of-way of East 12<sup>th</sup> Street.