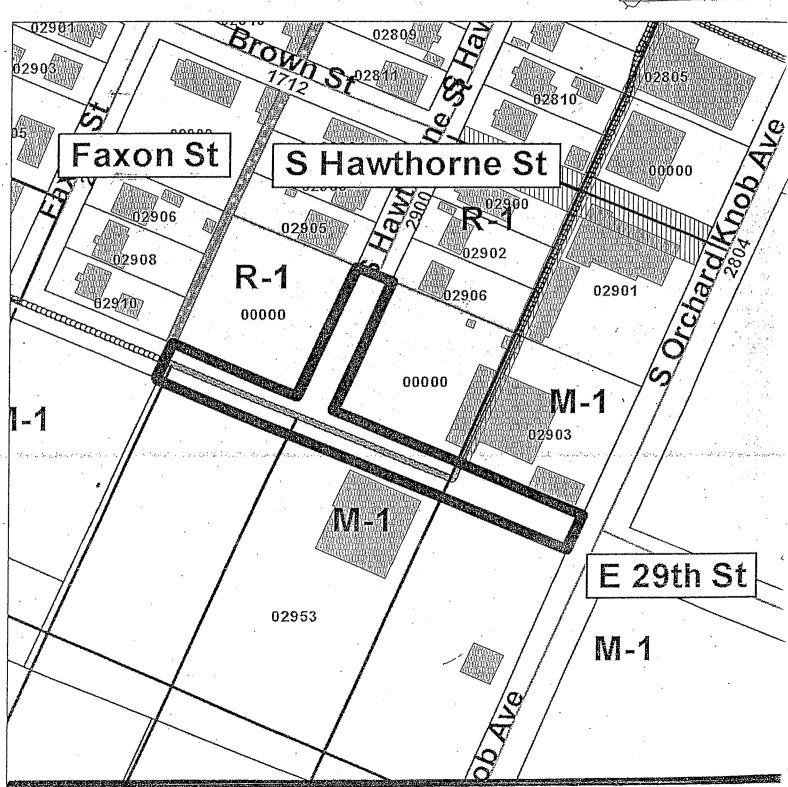

SECTION 1. BE IT ORDAINED BY THE CITY COUNCIL OF THE CITY OF CHATTANOOGA, TENNESSEE, That there be and is hereby closed and abandoned a portion of the 2900 block of South Hawthorne Street and the unopened 1700 and 1800 blocks of East 29<sup>th</sup> Street, more particularly described below and as shown on the map attached hereto and made a part hereof by reference:

Abandonment of a portion of the 2900 block of South Hawthorne Street beginning at the northeast corner of Lot 76, Block 7, Map of Central Park Land Company's Subdivision, Plat Book 6, Page 35, ROHC, thence southwest 145 feet to the north line of the unopened 1800 block of East 29<sup>th</sup> Street. Said street separates Lots 22 thru 24, Block 2, from 76 thru 78, Block 7, said subdivision. Tax Map 156I-K-033 and 034.

Abandonment of a portion of the unopened 1700 and 1800 blocks of East 29<sup>th</sup> Street beginning on the west line of the 2900 block of South Orchard Knob Avenue thence northwest some 455 feet to the east line of an unnamed alley. Said street separates Lots 18 and 24, block 2, and Lot 78, Block 7, Map of Central Park Land Company's Subdivision, Plat Book 6, Page 35, ROHC from Lot 2, Final Plan RMP Subdivision, Plat Book 70, Page 1, ROHC. Tax Map 156I-K-033, 034, 046, and 156P-H-003.02.