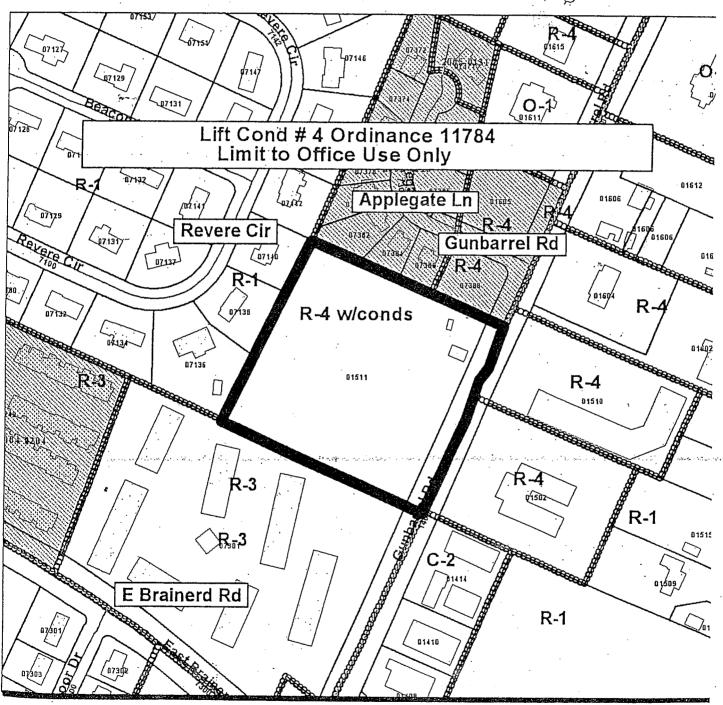

SECTION 1. BE IT ORDAINED BY THE CITY COUNCIL OF THE CITY OF CHATTANOOGA, TENNESSEE, That Ordinance No. 6958, as amended, known as the Zoning Ordinance, be and the same hereby is amended so as to lift condition No. 4, "Use shall be limited to office use only", imposed by Ordinance No. 11784 (Case No. 2005-224) on the following tract of land:

An unplatted tract of land located at 1511 Gunbarrel Road being the property described in Deed Book 910, Page 274, ROHC. Tax Map 158E-C-004.

SECTION 2. BE IT FURTHER ORDAINED, That this Ordinance shall take effect two (2) weeks from and after its passage.

DML/add

CHATTANOOGA - HAMILTON COUNTY REGIONAL PLANNING AGENCY

CHATTANOOGA

CASE NO: 2006-0039

PC MEETING DATE: 2/13/2006

LIFT CONDITION(S)

PLANNING COMMISSION RECOMMENDATION FOR CASE NO. 2006-039: Approve

2006-039 REVISED SITE SITE ANALYSIS APPLEGATE LANE 158E C 004 --- 910/274 TAX MAP ID: DEEB BOOK / PAGE NUMBER: CURRENT ZONING: 0-1 TOTAL BUILDING AREA: 33,900 SF NUMBER OF PARKING SPACES: 175 SPACES NUMBER OF HANDICAP SPACES: 6 SPACES TOTAL NUMBER OF SPACES: 181 SPAÇES PHASE I DEVELOPMENT ACREAGE: ±3.25 ACRES **OUTPARCEL ACREAGE:** ±1.63 ACRES TOTAL ACREAGE: ±4.88 ACRES S67\*09'08**\***E 455.81 PROPOSED BUILDING #2 PROPOSED BUILDING #1 PROPOSED BUILDING #3 12,000 af PROPOSED BUILDING #4