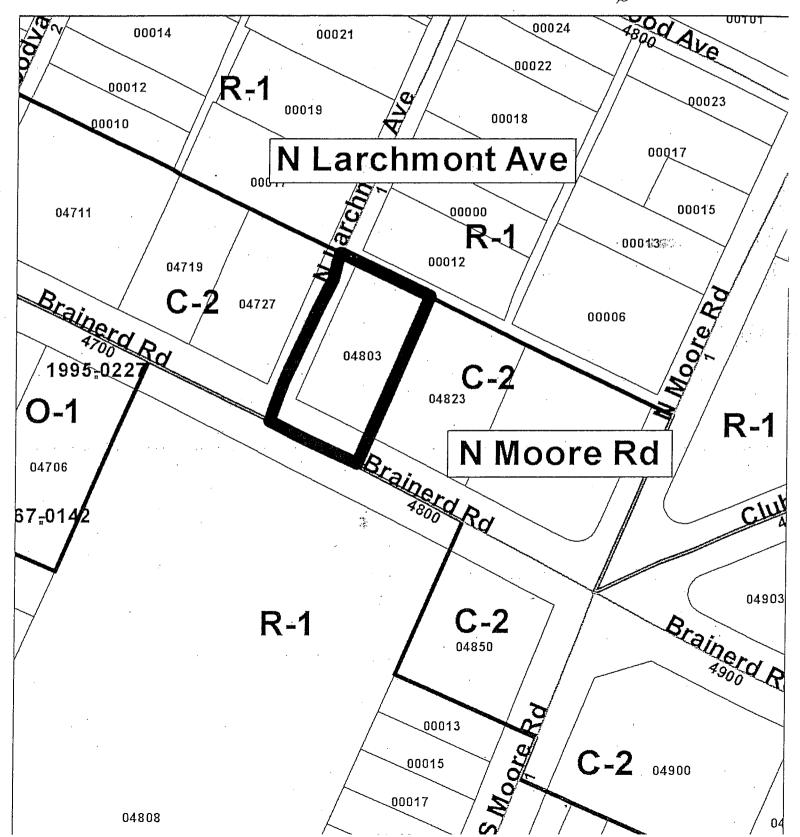

## CHATTANOOGA - HAMILTON COUNTY REGIONAL PLANNING AGENCY

**CHATTANOOGA** 

CASE NO: 2006-0114

PC MEETING DATE: 5/8/2006

FROM: C-2 TO: C-5

1 in. = 120.0 feet

CHATTANOOGA - HAMILTON COUNTY REGIONAL PLANNING AGENCY **CHATTANOOGA** CASE NO: 2006-0114 PC MEETING DATE: 5/8/2006 FROM: C-2 TO: C-5 1 in. = 100.0 feet ISOO AVE 00014 00024 0002/1 00022 nnan Planning Commission Recommendation 00017 . 00016 0001 **N Larchmont Ave** 00015 00013 04727 To C-5 00006 04803 To Remain C-2 04823 Brainerd Rd N Moore Rd **R-1** 

PLANNING COMMISSION RECOMMENDATION FOR CASE NO. 2006-114: Approve C-5 for the rear portion of the property being 56.5' from the Brainerd Road right-of-way to the north property line.

Part of Lot 4, Block 1, Revised Plat of Belvoir Park, Plat Book 8, Page 30, ROHC; Deed Book 5681, Page 333, ROHC, more particularly described as being 56.5 feet from the Brainerd Road right-of-way, the point of beginning, and extending some 128.6 feet to the northern line of the property. Tax Map No. 157K-A-003(part).