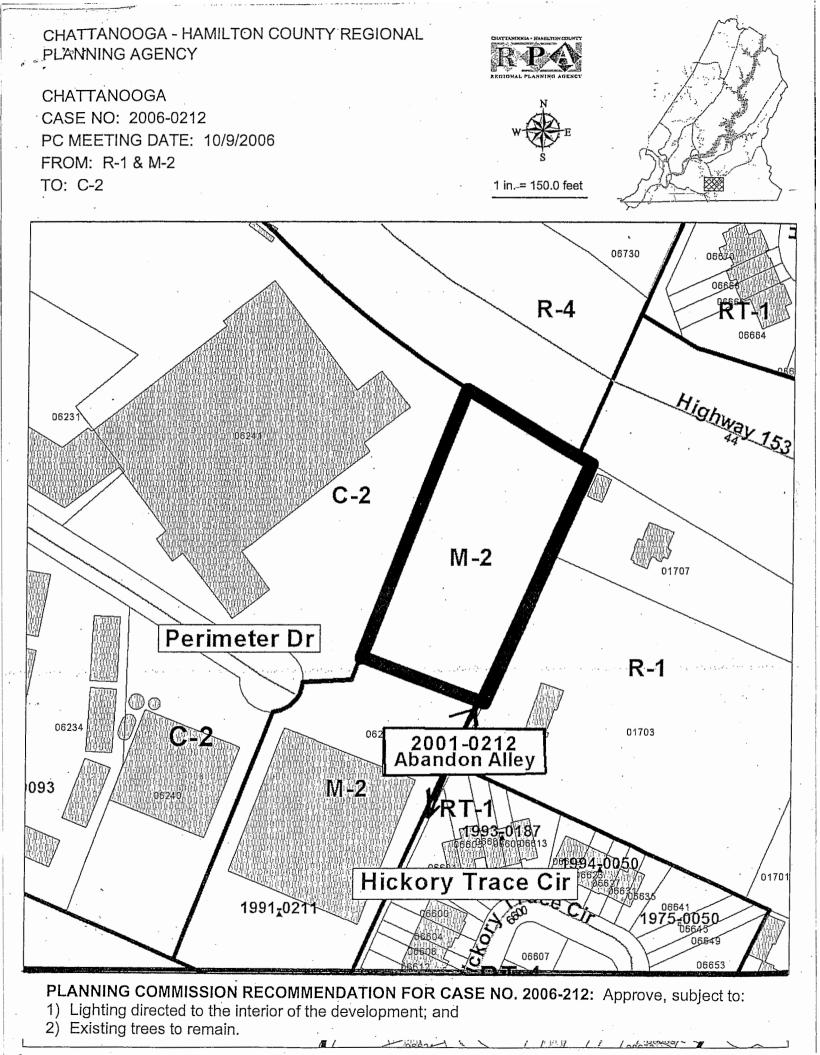

1ST READING 2ND READING INDEX NO.

> 2006-212 Chattanooga Valued Partners, LLC

## ORDINANCE NO. 11914

AN ORDINANCE TO AMEND ORDINANCE NO. 6958, AS AMENDED, KNOWN AS THE ZONING ORDINANCE, SO AS TO REZONE PART OF A TRACT OF LAND LOCATED AT 6242 PERIMETER DRIVE, MORE PARTICULARLY DESCRIBED HEREIN, FROM M-2 LIGHT INDUSTRIAL ZONE AND R-1 RESIDENTIAL ZONE TO C-2 CONVENIENCE COMMERCIAL ZONE. SUBJECT TO CERTAIN CONDITIONS.

SECTION 1. BE IT ORDAINED BY THE CITY COUNCIL OF THE CITY OF

CHATTANOOGA, TENNESSEE, That Ordinance No. 6958, as amended, known as the Zoning

Ordinance, be and the same hereby is amended so as to rezone:

Lots 2 and 3 Final Plat of Lots 1 thru 3, Hagamans Addition to Perimeter Park, not yet recorded, which is shown as Drawing Number 06173D surveyed by the RLS Group and being part of the property described in Deed Book 3931, Page 985, ROHC. Tax Map 148O-C-004.06(part).

from M-2 Light Industrial Zone and R-1 Residential Zone to C-2 Convenience Commercial Zone.

SECTION 2. BE IT FURTHER ORDAINED, That this rezoning shall be subject to:

1. Lighting shall be directed to the interior of the development; and

2. Existing trees shall remain, except where removal is necessary for construction of the parking area as approved by the City Landscape Inspector.

SECTION 3. BE IT FURTHER ORDAINED, That this Ordinance shall take effect two (2) weeks from and after its passage.