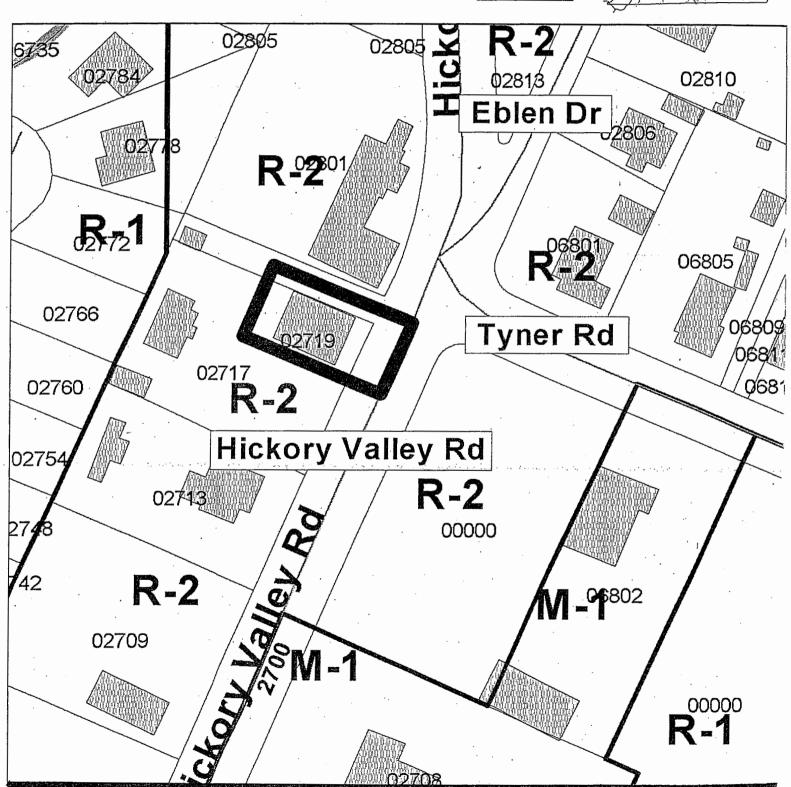

An unplatted tract of land located at 2719 Hickory Valley Road being part of the property described in Deed Book 8200, Page 201, ROHC. Tax Map138E-A-004.

from R-2 Residential Zone to R-4 Special Zone.

SECTION 2. BE IT FURTHER ORDAINED, That this Ordinance shall take effect two (2) weeks from and after its passage.

## CHATTANOOGA - HAMILTON COUNTY REGIONAL PLANNING AGENCY

CHATTANOOGA

CASE NO: 2007-0028

PC MEETING DATE: 2/12/2007

FROM: R-2 TO: R-4

## HICKORY VALLEY RD 50' R/W

| AX MAP ID:                      | 138E-A-004              |           |     |    |
|---------------------------------|-------------------------|-----------|-----|----|
| ROPERTY ADDRESS:                |                         |           |     |    |
| EED BOOK & PAGE NUMBER:         | DEED BOOK 4709 PAGE 378 | -         |     | •. |
| ITE ZONED:                      |                         |           |     |    |
| CREAGE:                         | 0.11± ACRES             |           | 3   | •  |
| ROPOSED TOTAL BUILDING AREAS:   | 4,400 sf                |           | \$  | •  |
| ROPOSED BUILDING USE:           | DFFICE/WAREHOUSE        |           | 54  |    |
| ROPOSED REGULAR PARKING SPACES: | 4 SPACES                | ·         |     | •  |
| ROPOSED HANDICAP SPACES:        | 1 SPACE                 | 34        | 774 |    |
| FF SITE PARKING SPACES:         | 4 SPACES                | - 20 V    | 8   |    |
| OTAL PARKING SPACES PROVIDED:   | 9 SPACES                | À IEX. FI |     |    |