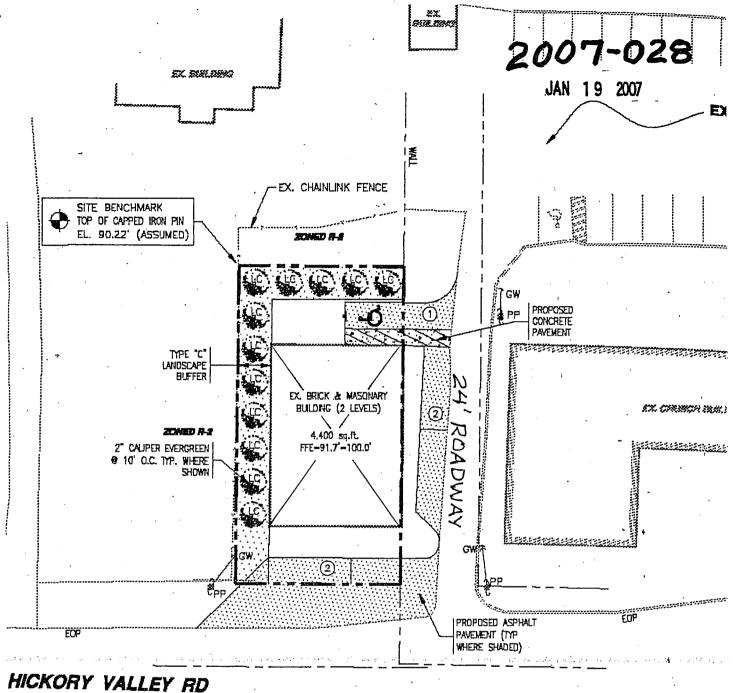

## HICKORY VALLEY RD 50' R/W

| AX MAP ID:                      | 138E-A-004              |           |     |    |
|---------------------------------|-------------------------|-----------|-----|----|
| ROPERTY ADDRESS:                |                         |           |     |    |
| EED BOOK & PAGE NUMBER:         | DEED BOOK 4709 PAGE 378 | -         |     | •. |
| ITE ZONED:                      |                         |           |     |    |
| CREAGE:                         | 0.11± ACRES             |           | 3   | •  |
| ROPOSED TOTAL BUILDING AREAS:   | 4,400 sf                |           | \$  | •  |
| ROPOSED BUILDING USE:           | DFFICE/WAREHOUSE        |           | 54  |    |
| ROPOSED REGULAR PARKING SPACES: | 4 SPACES                | ·         |     | •  |
| ROPOSED HANDICAP SPACES:        | 1 SPACE                 | 34        | 774 |    |
| FF SITE PARKING SPACES:         | 4 SPACES                | - 20 V    | 8   |    |
| OTAL PARKING SPACES PROVIDED:   | 9 SPACES                | À IEX. FI |     |    |