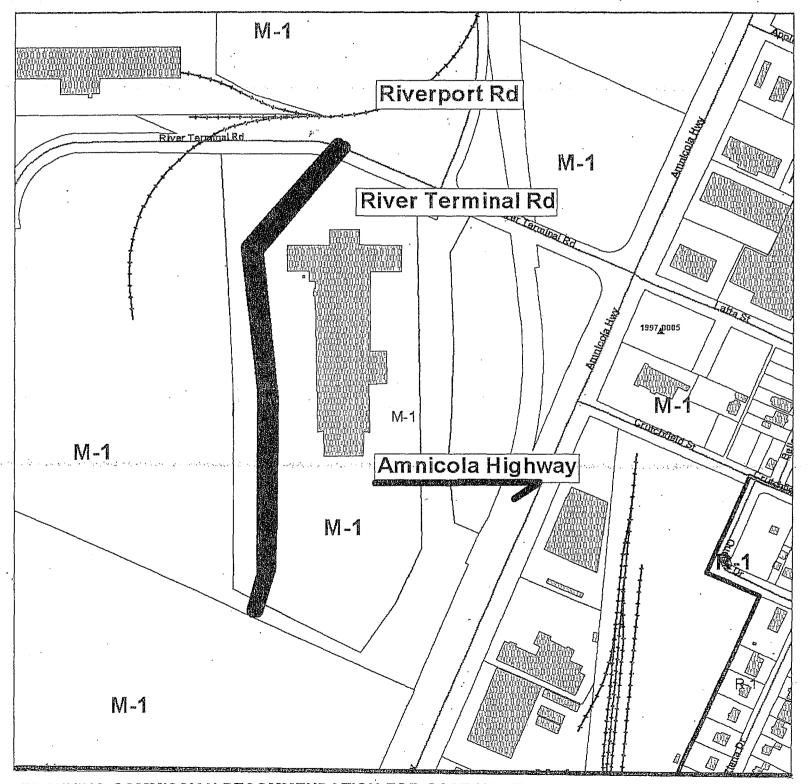

Abandonment of a 54" Sanitary Sewer Easement located at 600 River Terminal Road beginning at manhole #1 being located at the southwest corner of Lot 33 Revised, Centre South Riverport/Industrial Park, Plat Book 78, 162, ROHC, thence northeastwardly following the west line of said lot to a point, thence northeastwardly crossing said lot to Manhole #7 as shown on the Lock Joint Tubing Sewer Plan and Profile, Drawing Number 11431-5, Sheet C-4, drawn by Betts Engineering on November 3, 2006. Tax Map 127K-A-001.19.

**CHATTANOOGA** 

CASE NO: 2007-0090

PC MEETING DATE: 6/11/2007

MR: ABANDON SEWER LINE AND EASEMENT

PLANNING COMMISSION RECOMMENDATION FOR CASE NO. MR-2007-090: Approve, subject to approval of City Engineer and all public utilities.

## Memorandum

To: Bill Payne

From: Bill Cannon

Date: August 21, 2007

Re: Case No. MR2007-090

City of Chattanooga 600 River Terminal Road

Recommendations for ROW / Sanitary Sewer Easement Abandonment

I have completed the review of the City of Chattanooga's request for a ROW / Sanitary Sewer Easement Abandonment (Sewer Line # 51062), beginning at manhole #1 and ending approximately 900' south to include manhole #7 as indicated on the attachment. My comments are as follows: