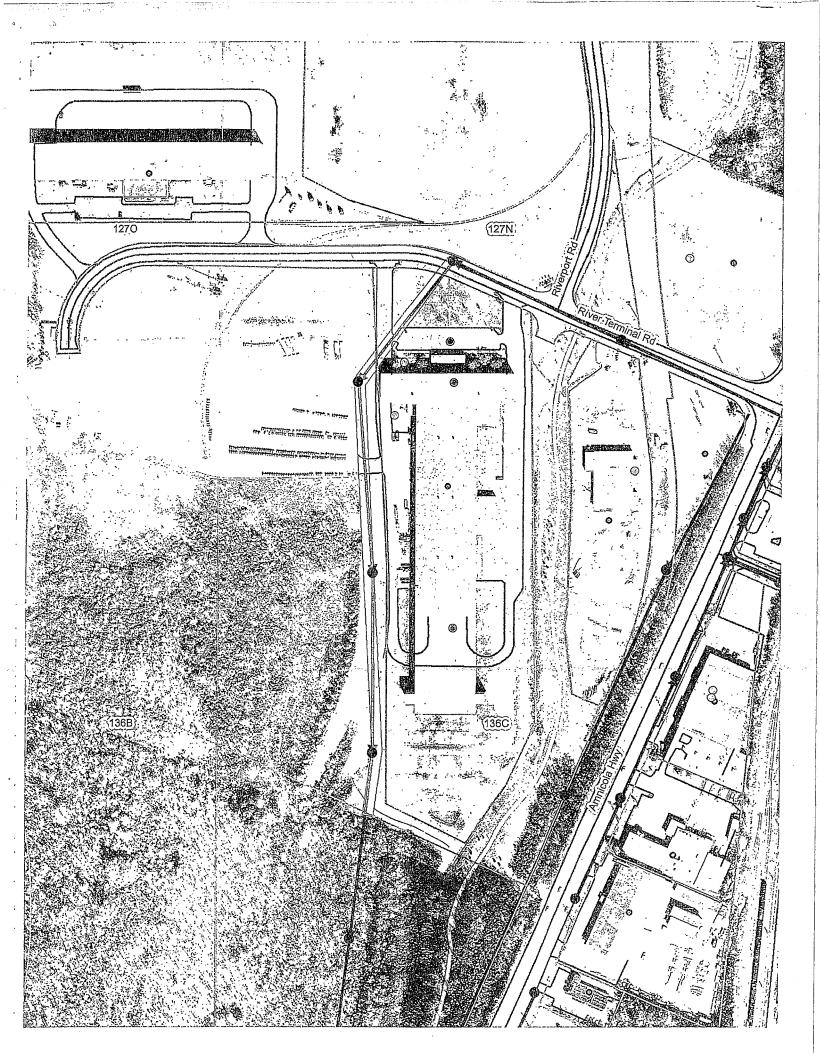

Abandonment of a 54" Sanitary Sewer Easement located at 600 River Terminal Road beginning at manhole #1 being located at the southwest corner of Lot 33 Revised, Centre South Riverport/Industrial Park, Plat Book 78, 162, ROHC, thence northeastwardly following the west line of said lot to a point, thence northeastwardly crossing said lot to Manhole #7 as shown on the Lock Joint Tubing Sewer Plan and Profile, Drawing Number 11431-5, Sheet C-4, drawn by Betts Engineering on November 3, 2006. Tax Map 127K-A-001.19.

## Memorandum

To: Bill Payne

From: Bill Cannon

Date: August 21, 2007

Re: Case No. MR2007-090

City of Chattanooga 600 River Terminal Road

Recommendations for ROW / Sanitary Sewer Easement Abandonment

I have completed the review of the City of Chattanooga's request for a ROW / Sanitary Sewer Easement Abandonment (Sewer Line # 51062), beginning at manhole #1 and ending approximately 900' south to include manhole #7 as indicated on the attachment. My comments are as follows: