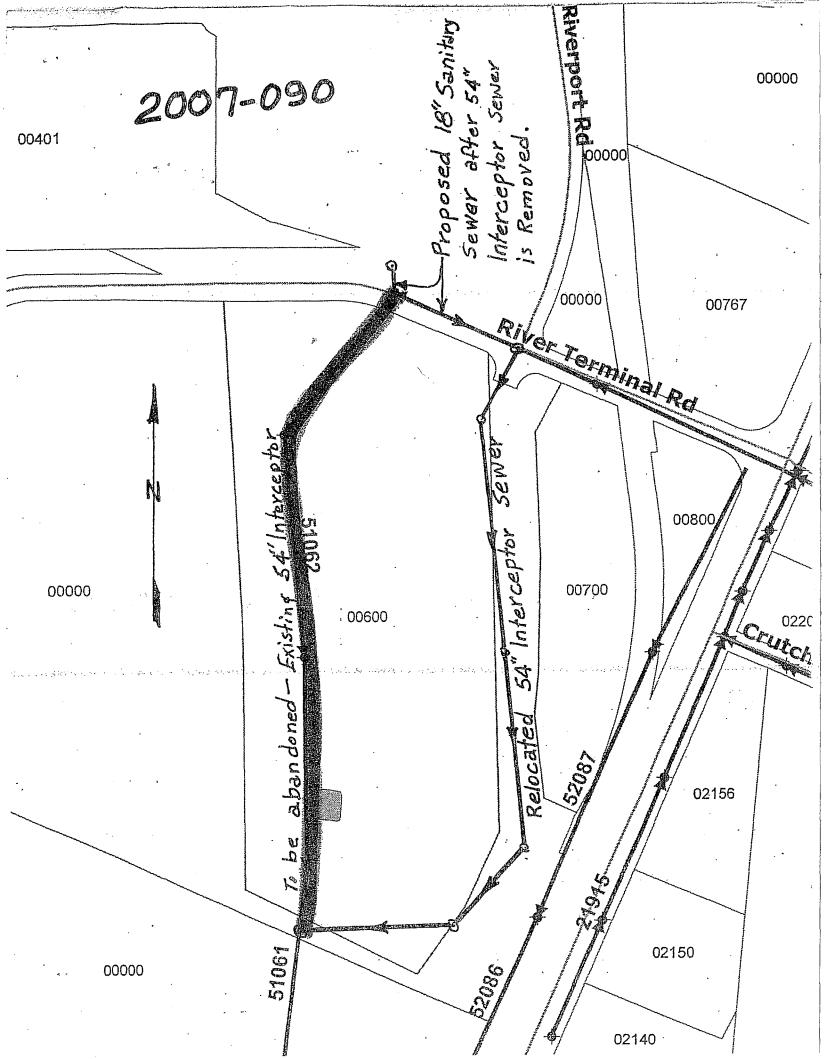

Abandonment of a 54" Sanitary Sewer Easement located at 600 River Terminal Road beginning at manhole #1 being located at the southwest corner of Lot 33 Revised, Centre South Riverport/Industrial Park, Plat Book 78, 162, ROHC, thence northeastwardly following the west line of said lot to a point, thence northeastwardly crossing said lot to Manhole #7 as shown on the Lock Joint Tubing Sewer Plan and Profile, Drawing Number 11431-5, Sheet C-4, drawn by Betts Engineering on November 3, 2006. Tax Map 127K-A-001.19.

## Memorandum

To: Bill Payne

From: Bill Cannon

Date: August 21, 2007

Re: Case No. MR2007-090

City of Chattanooga 600 River Terminal Road

Recommendations for ROW / Sanitary Sewer Easement Abandonment

I have completed the review of the City of Chattanooga's request for a ROW / Sanitary Sewer Easement Abandonment (Sewer Line # 51062), beginning at manhole #1 and ending approximately 900' south to include manhole #7 as indicated on the attachment. My comments are as follows:

- 1. Existing sanitary sewer is to be replaced by the property owner with the proposed replacement as submitted to and approved by Eric Douglas, Construction Inspector in the City's Land Development Office.
- 2. There is one objection to the abandonment in written form from AT&T Southeast with a request to reserve existing utility easements.
- 3. At this time, construction on the replacement sewer line is not underway. The 54" sewer line is still live. All new ROW/ Sanitary Sewer Easement paperwork must be completed for the new sewer line.