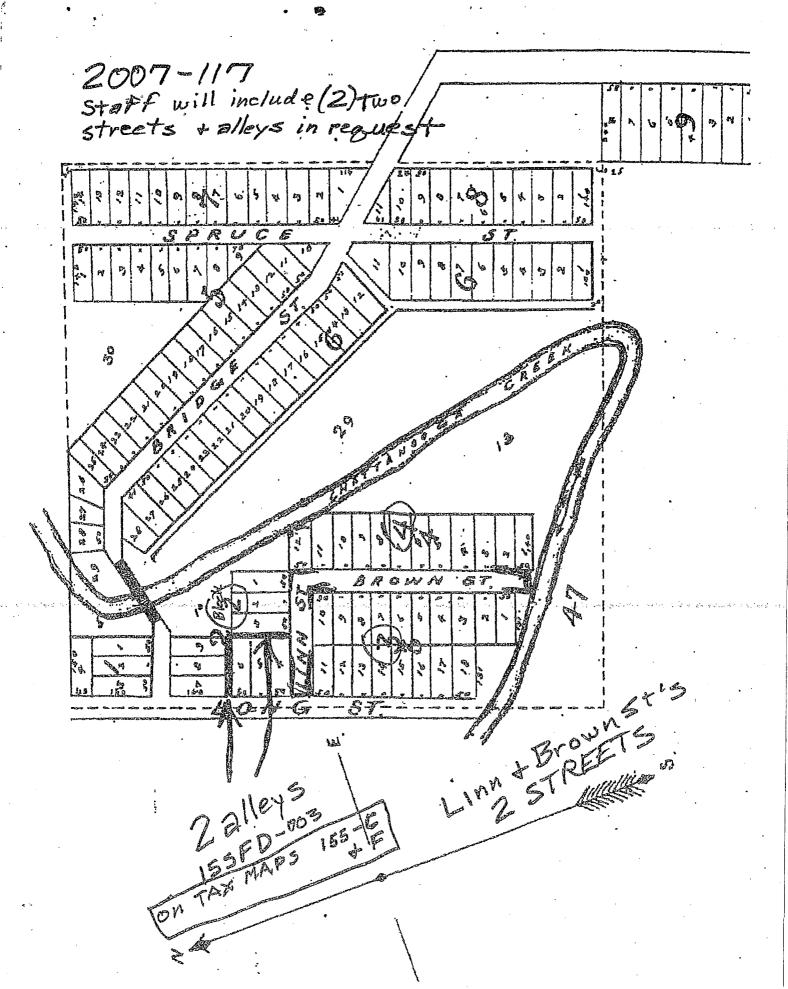

Abandonment of the 1000 block of Linn Street beginning at the east line of the unopened portion of the 2900 block of Long Street thence southeast 310 feet to the west line of Lot 12, Block 4, Long Street Addition, Plat Book 5, Page 27, ROHC. Said street separates Lots 1 thru 4 of Block 2 from Lots 10 and 11 of Block 3, Long Street Addition, Plat Book 5, Page 27, ROHC. Tax Map 155F-D-003.

Abandonment of the 3000 block of Brown Street beginning at the south line of Lot 1, Block 2, Long Street Addition, Plat Book 5, Page 27, ROHC, thence some 590 feet south to the north line of the Chattanooga Creek. Said street separates Lots 1 thru 10 of Block 3 from Lots 1 thru 12 of Block 4, Long Street Addition, Plat Book 5, Page 27, ROHC. Tax Map 155F-D-003.

Abandonment of an unopened alley beginning on the east line of the 3000 block of Long Street thence southeast some 130 feet to a point on the west line of Lot 10, Block 2, Long Street Addition, Plat Book 5, Page 27, ROHC. Said alley separates Lots 6 from 7 thru 9, Block 2, Long Street Addition, Plat Book 5, Page 27, ROHC. Tax Map 155F-D-003.

Abandonment of an alley beginning on the north line of the unopened 1000 block of Linn Street thence northeast 140 feet to a point in the south line of Lot 10, Block 2, Long Street Addition, Plat Book 5, Page 27, ROHC. Said alley separates Lots 3 from 4 thru 6, Lot 10, Block 2, Long Street Addition, Plat Book 5, Page 27, ROHC. Tax Map 155F-D-003.