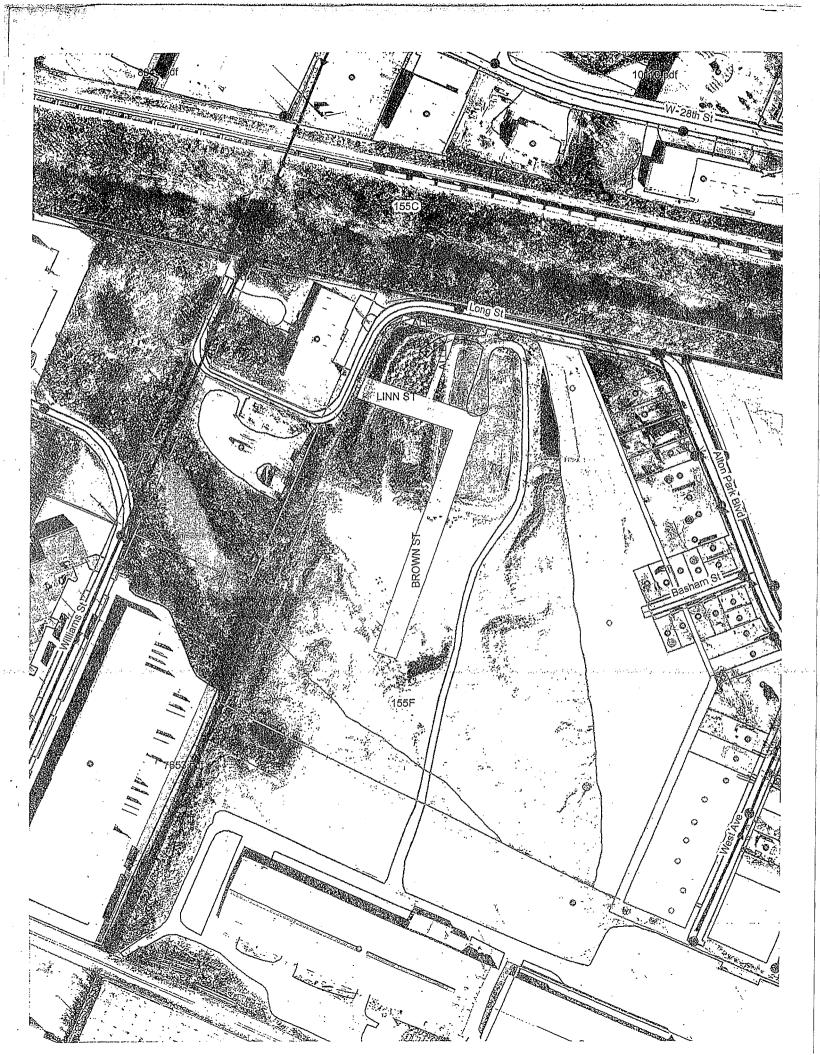

Abandonment of the 1000 block of Linn Street beginning at the east line of the unopened portion of the 2900 block of Long Street thence southeast 310 feet to the west line of Lot 12, Block 4, Long Street Addition, Plat Book 5, Page 27, ROHC. Said street separates Lots 1 thru 4 of Block 2 from Lots 10 and 11 of Block 3, Long Street Addition, Plat Book 5, Page 27, ROHC. Tax Map 155F-D-003.

Abandonment of the 3000 block of Brown Street beginning at the south line of Lot 1, Block 2, Long Street Addition, Plat Book 5, Page 27, ROHC, thence some 590 feet south to the north line of the Chattanooga Creek. Said street separates Lots 1 thru 10 of Block 3 from Lots 1 thru 12 of Block 4, Long Street Addition, Plat Book 5, Page 27, ROHC. Tax Map 155F-D-003.

Abandonment of an unopened alley beginning on the east line of the 3000 block of Long Street thence southeast some 130 feet to a point on the west line of Lot 10, Block 2, Long Street Addition, Plat Book 5, Page 27, ROHC. Said alley separates Lots 6 from 7 thru 9, Block 2, Long Street Addition, Plat Book 5, Page 27, ROHC. Tax Map 155F-D-003.

Abandonment of an alley beginning on the north line of the unopened 1000 block of Linn Street thence northeast 140 feet to a point in the south line of Lot 10, Block 2, Long Street Addition, Plat Book 5, Page 27, ROHC. Said alley separates Lots 3 from 4 thru 6, Lot 10, Block 2, Long Street Addition, Plat Book 5, Page 27, ROHC. Tax Map 155F-D-003.