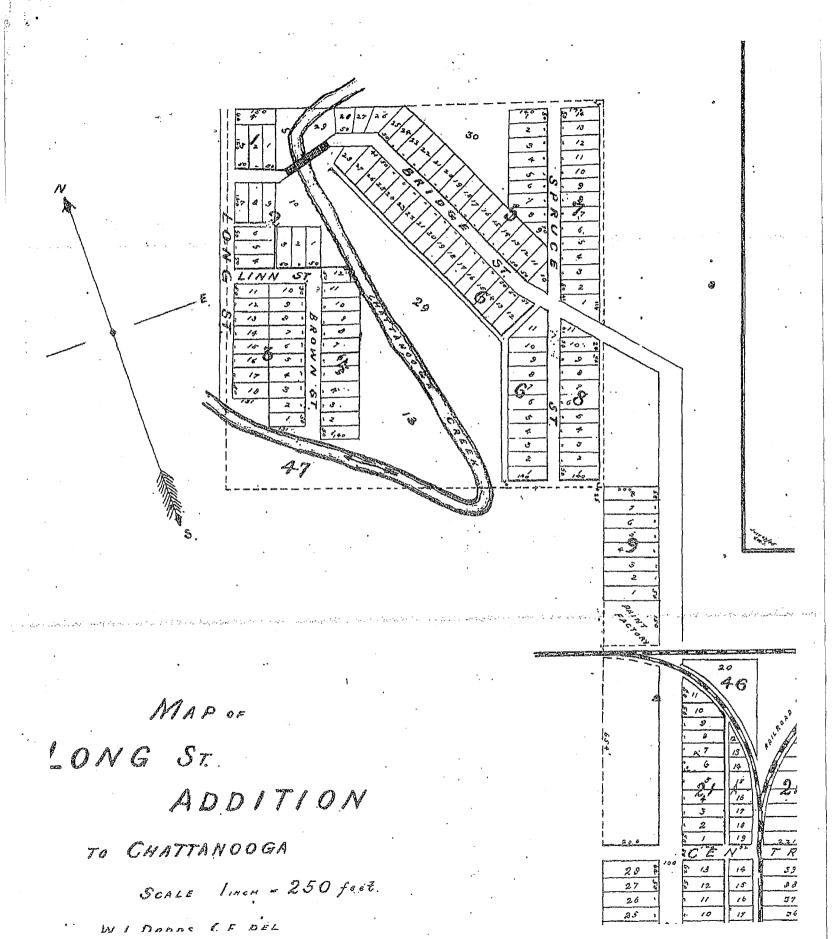

Abandonment of the 1000 block of Linn Street beginning at the east line of the unopened portion of the 2900 block of Long Street thence southeast 310 feet to the west line of Lot 12, Block 4, Long Street Addition, Plat Book 5, Page 27, ROHC. Said street separates Lots 1 thru 4 of Block 2 from Lots 10 and 11 of Block 3, Long Street Addition, Plat Book 5, Page 27, ROHC. Tax Map 155F-D-003.

Abandonment of the 3000 block of Brown Street beginning at the south line of Lot 1, Block 2, Long Street Addition, Plat Book 5, Page 27, ROHC, thence some 590 feet south to the north line of the Chattanooga Creek. Said street separates Lots 1 thru 10 of Block 3 from Lots 1 thru 12 of Block 4, Long Street Addition, Plat Book 5, Page 27, ROHC. Tax Map 155F-D-003.

Abandonment of an unopened alley beginning on the east line of the 3000 block of Long Street thence southeast some 130 feet to a point on the west line of Lot 10, Block 2, Long Street Addition, Plat Book 5, Page 27, ROHC. Said alley separates Lots 6 from 7 thru 9, Block 2, Long Street Addition, Plat Book 5, Page 27, ROHC. Tax Map 155F-D-003.

Abandonment of an alley beginning on the north line of the unopened 1000 block of Linn Street thence northeast 140 feet to a point in the south line of Lot 10, Block 2, Long Street Addition, Plat Book 5, Page 27, ROHC. Said alley separates Lots 3 from 4 thru 6, Lot 10, Block 2, Long Street Addition, Plat Book 5, Page 27, ROHC. Tax Map 155F-D-003.