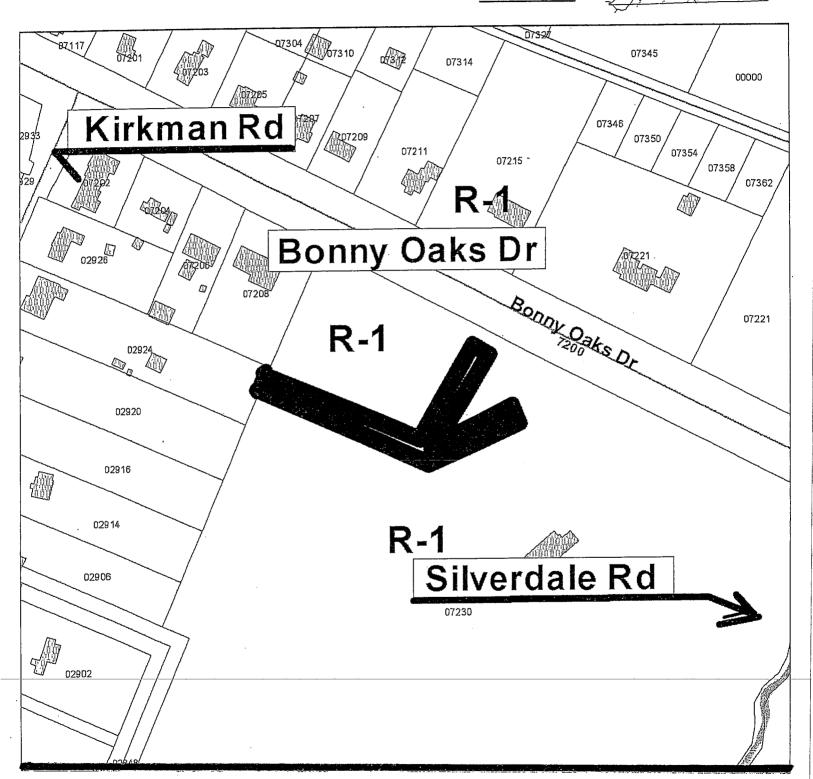

Abandonment of a portion of sewer line and easement #51999 located within Tax Map 139G-C-018 as shown in the Sewer Abandonment Plan of the Silverdale Baptist Expansion Phase 1, Sheet PS-2 drawn by MAP Engineering 04/09/08. Tax Map 139G-C-018.

## PLANNING AGENCY

**CHATTANOOGA** 

CASE NO: 2008-0099

PC MEETING DATE: 5/12/2008

MR: ABANDON SEWER EASEMENT

PLANNING COMMISSION RECOMMENDATION FOR CASE NO. 2008-099: Approve, subject to approval of City Engineer and all public utilities.