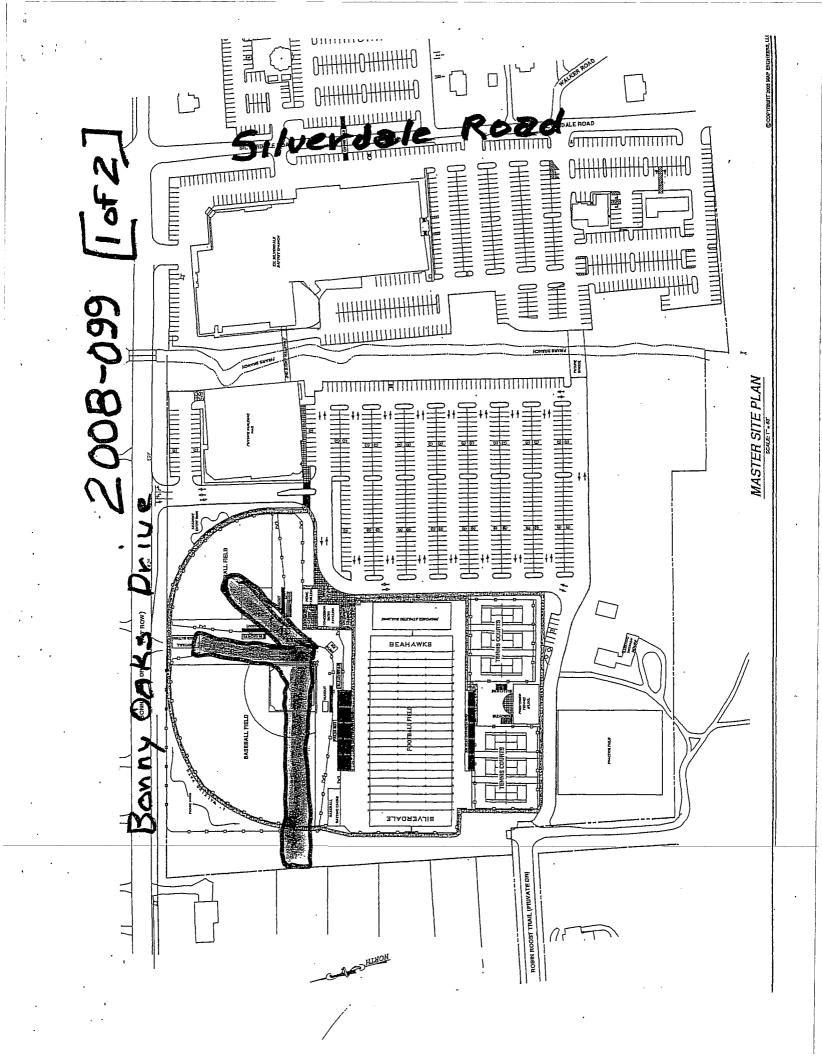

Abandonment of a portion of sewer line and easement #51999 located within Tax Map 139G-C-018 as shown in the Sewer Abandonment Plan of the Silverdale Baptist Expansion Phase 1, Sheet PS-2 drawn by MAP Engineering 04/09/08. Tax Map 139G-C-018.

(100' ROW) **BONNY OAKS DRIVE** EQ 2008-099 EX. SEWER MANHOLE TOP=764.47' INV.=760.1 EXISTING SEWER EASEMENT TO BE ABANDONED (TYP. WHERE EXISTING SEWER LINE TO BE ABANDONED EX. SEWER MANHOLE EXISTING SEWER LINE TOP=742.99' TO BE ABANDONED (TYP. WHERE WARE) INV.-734.9" (TYP. WHERE EX. SEWER MANHOLE TOP=755.35' INV.=748.8'