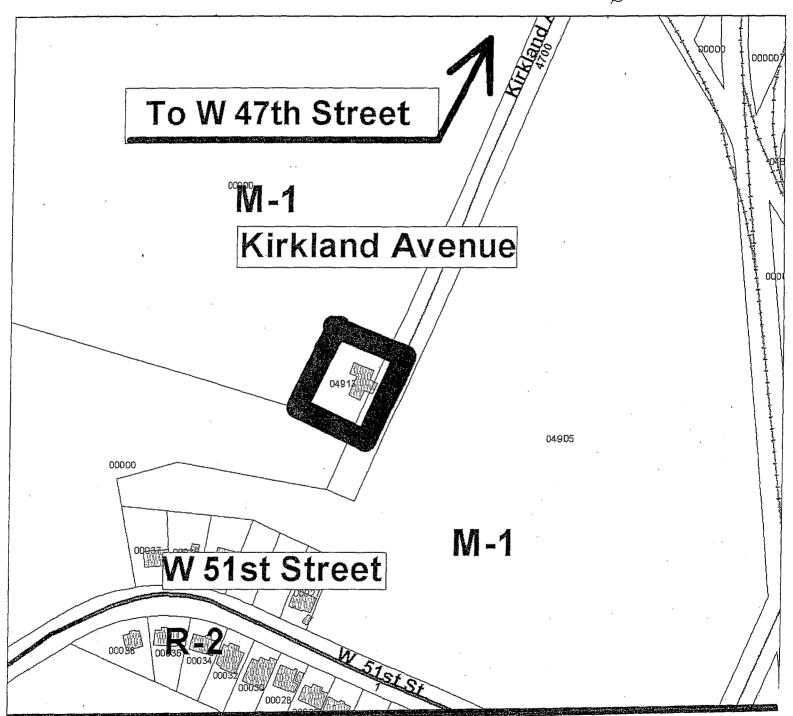

An unplatted tract of land located at 4913 Kirkland Avenue being the property described in Deed Book 8719, Page 75, ROHC. Tax Map 167F-A-002.

from M-1 Manufacturing Zone to R-3 Residential Zone.

SECTION 2. BE IT FURTHER ORDAINED, That this rezoning shall be subject to:

MAYOR

/add

CHATTANOUGA - MAMILIUN COUNTT REGIONAL PLANNING AGENCY

**CHATTANOOGA** 

CASE NO: 2008-0154

PC MEETING DATE: 9/8/2008

FROM: M-1 TO: R-3