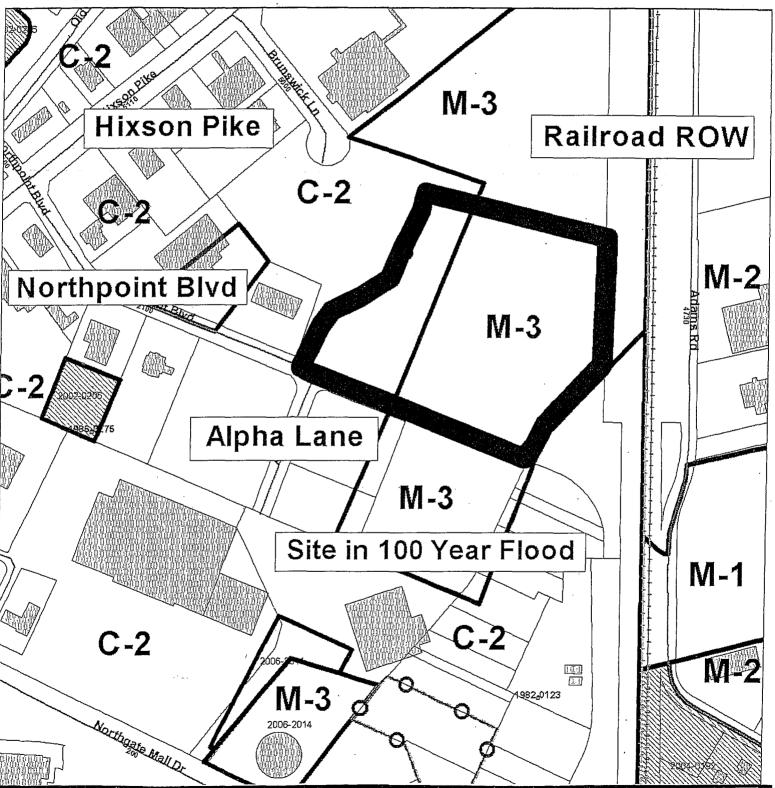

Part of Lot 1, Central Baptist Church Subdivision, Plat Book 65, Page 97, ROHC. To find the point of beginning start at the southern most point of said Lot 1, thence northwest some 635 feet along the proposed extension of Northpoint Boulevard, thence northeastwardly some 569 feet, thence southeastwardly some 477 feet to the west line of the Norfolk Southern Railroad right-of-way, thence southwestwardly some 349 feet along said railroad right-of-way to a point, thence some 308 feet southwest to the southernmost corner of said Lot 1, the point of beginning. Being part of the property described as Tract 1 in Deed Book 4146, Page 621, ROHC. Tax Map110B-A-006 (part).

from C-2 Convenience Commercial Zone and M-3 Warehouse and Wholesale Zone to R-4 Special Zone.

SECTION 2. BE IT FURTHER ORDAINED, That this Ordinance shall take effect two (2) weeks from and after its passage.

## AGENCY CASE NO: 2008-0176 PC MEETING DATE: 10/13/2008 FROM: C-2 & M-3 TO: R-4

PLANNING COMMISSION RECOMMENDATION FOR CASE NO. 2008-176: Approve

CENTRAL BAPTIST CHURCH LOTS 1 AND 2 PLAT BOOK 65, PAGE 97

## SITE DATA

**CURRENT ZONING: C2** 

SITE AREA: 315, 810 +/- SF (7.25 AC)

GROSS DENSITY: 21.4 UNITS / AC

BUILDING AREA: 55,670 SF

155 UNITS / 2 = 78 SPACES REQUIRED

STAFF PARKING: 21 SPACES

OWNER: