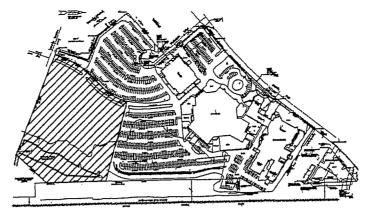

## SITE DATA

**CURRENT ZONING: C2** 

SITE AREA: 315, 810 +/- SF (7.25 AC)

GROSS DENSITY: 21.4 UNITS / AC

BUILDING AREA: 55,670 SF

155 UNITS / 2 = 78 SPACES REQUIRED

STAFF PARKING: 21 SPACES

OWNER:

CENTRAL BAPTIST CHURCH 5208 HIXSON PIKE HIXSON, TN 37343 423.877.6462

CONTACT PERSON: **EDDIE ADAMS** 5208 HIXSON PIKE HIXSON, TN 37343 423.877.6462 EDDIEA@ABBASHOUSE.COM

SITE PLAN

₩.A

INGRESS / **EGRESS POINTS** 

L-0.0

DATE: 09/0/0008

ZONING:

PROPOSED ZONING: R4

LOT AREA:

REQUIRED 1ST UNIT: 7500 SF ADDITIONAL UNITS: 2000 SF

315,810 - 7500 = 308310 SF / 2000 SF / UNIT = 154 UNITS

**TOTAL UNITS: 154** 

NET DENSITY: 25.04 UNITS / AC

SITE COVERAGE: 17.63%

PARKING:

REQUIRED PARKING: 1 SPACE PER 2 DWELLING UNITS

PARKING PROVIDED: 99 SPACES

SENIOR LIFE CENTER

HXSON, TENNESSEE

CENTRAL BAPTIST CHURCH