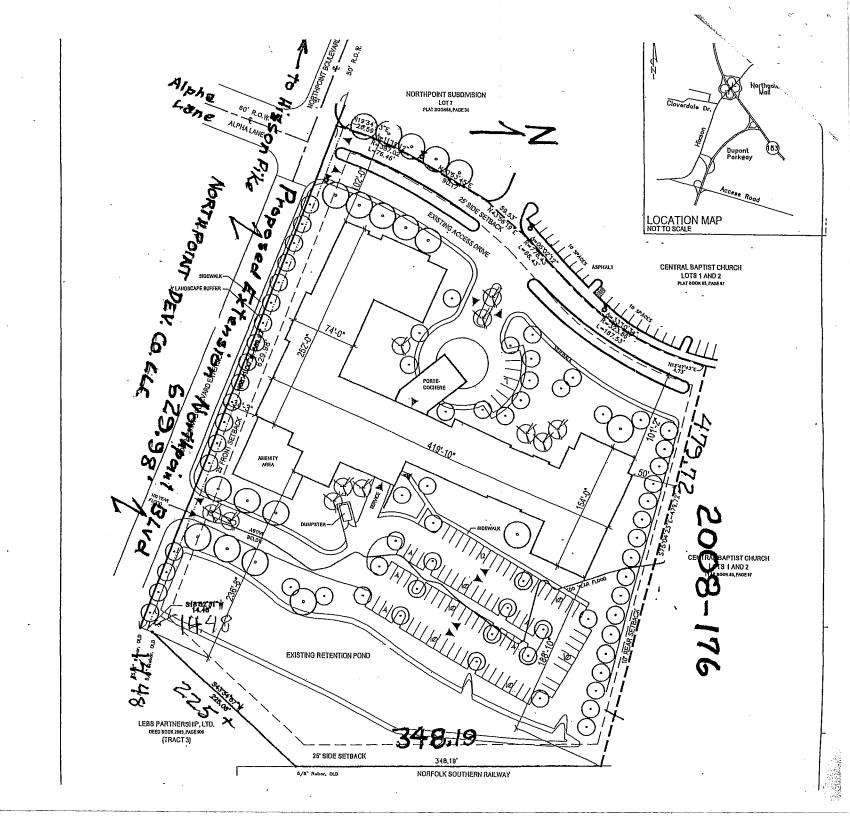

Part of Lot 1, Central Baptist Church Subdivision, Plat Book 65, Page 97, ROHC. To find the point of beginning start at the southern most point of said Lot 1, thence northwest some 635 feet along the proposed extension of Northpoint Boulevard, thence northeastwardly some 569 feet, thence southeastwardly some 477 feet to the west line of the Norfolk Southern Railroad right-of-way, thence southwestwardly some 349 feet along said railroad right-of-way to a point, thence some 308 feet southwest to the southernmost corner of said Lot 1, the point of beginning. Being part of the property described as Tract 1 in Deed Book 4146, Page 621, ROHC. Tax Map110B-A-006 (part).

## AGENCY CASE NO: 2008-0176 PC MEETING DATE: 10/13/2008 FROM: C-2 & M-3 TO: R-4

PLANNING COMMISSION RECOMMENDATION FOR CASE NO. 2008-176: Approve

CENTRAL BAPTIST CHURCH LOTS 1 AND 2 PLAT BOOK 65, PAGE 97

> BAPTIST CHURCH S 1 AND 2

SITE MAP NOT TO SCALE

2008-176

## SITE DATA

**CURRENT ZONING: C2** 

SITE AREA: 315, 810 +/- SF (7.25 AC)

GROSS DENSITY: 21.4 UNITS / AC

BUILDING AREA: 55,670 SF

155 UNITS / 2 = 78 SPACES REQUIRED

STAFF PARKING: 21 SPACES

OWNER:

CENTRAL BAPTIST CHURCH 5208 HIXSON PIKE HIXSON, TN 37343 423.877.6462

CONTACT PERSON: **EDDIE ADAMS** 5208 HIXSON PIKE HIXSON, TN 37343 423.877.6462 EDDIEA@ABBASHOUSE.COM

SITE PLAN

₩.A

INGRESS / **EGRESS POINTS** 

L-0.0

DATE: 09/0/0008

ZONING:

PROPOSED ZONING: R4

LOT AREA:

REQUIRED 1ST UNIT: 7500 SF ADDITIONAL UNITS: 2000 SF

315,810 - 7500 = 308310 SF / 2000 SF / UNIT = 154 UNITS

**TOTAL UNITS: 154** 

NET DENSITY: 25.04 UNITS / AC

SITE COVERAGE: 17.63%

PARKING:

REQUIRED PARKING: 1 SPACE PER 2 DWELLING UNITS

PARKING PROVIDED: 99 SPACES

SENIOR LIFE CENTER

HXSON, TENNESSEE

CENTRAL BAPTIST CHURCH