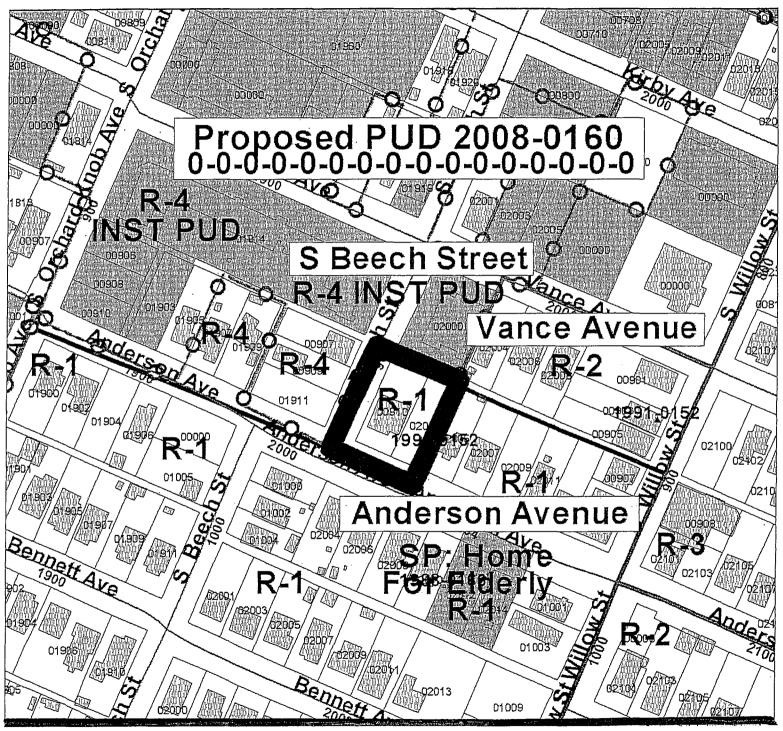

Lots 72 and 74, Block 5 of Payne's Addition to Highland Park, Plat Book 1, Page 16, ROHC, Deed Book 2278, Page 624 and Deed Book 2526, Page 620, ROHC. Tax Map 146O-V-025 and 026.

from R-1 Residential Zone to R-4 Special Zone.

SECTION 2. BE IT FURTHER ORDAINED, That this rezoning shall be subject to approval of the revised Tennessee Temple Institutional Planned Unit Development (Case No. 2008-160).

SECTION 3. BE IT FURTHER ORDAINED, That this Ordinance shall take effect two (2) weeks from and after its passage.

## PLANNING AGENCY

CHATTANOOGA

CASE NO: 2008-0163

PC MEETING DATE: 9/8/2008 10/13/2008 11/10/2008

FROM: R-1 TO: R-4

1 in. = 140.0 feet

PLANNING COMMISSION RECOMMENDATION FOR CASE NO. 2008-163: Approve, subject to approval of the revised Tennessee Temple Institutional PUD (Case 2008-160).