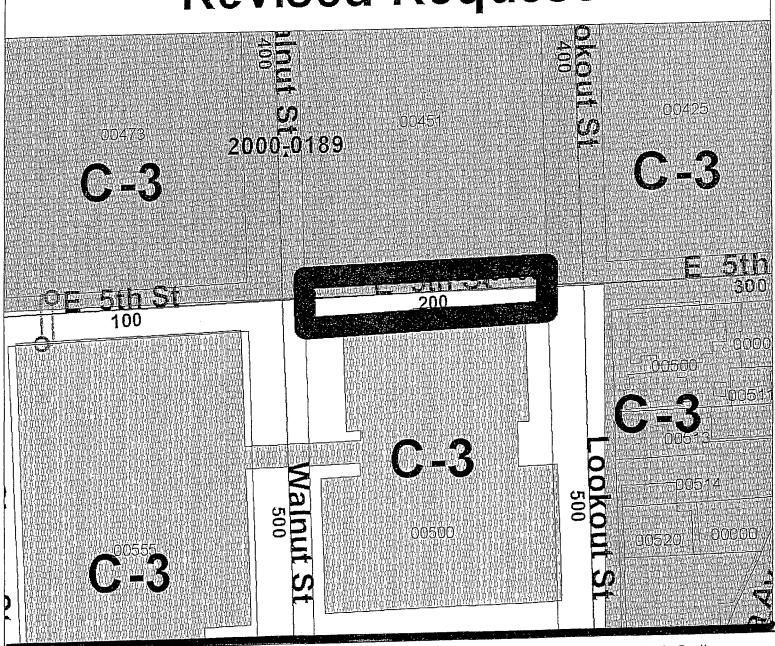

## Revised Request

**PLANNING COMMISSION RECOMMENDATION FOR CASE NO. 2009-011:** Rescind Ordinance 11090 and Approve revised request for the closure of East 5<sup>th</sup> Street between Lookout Street and Walnut Street, subject to certain conditions as stated in the Planning Commission Resolution.

Abandonment of the 200 block of East 5<sup>th</sup> Street beginning at the east line of the 500 block of Walnut Street thence some 250 feet northeast to the 500 block of Lookout Street. Said street separates two unplatted tracts of land located at 451 Lookout Street and 500 Walnut Street. Tax Map 135M-E-002 and 004.