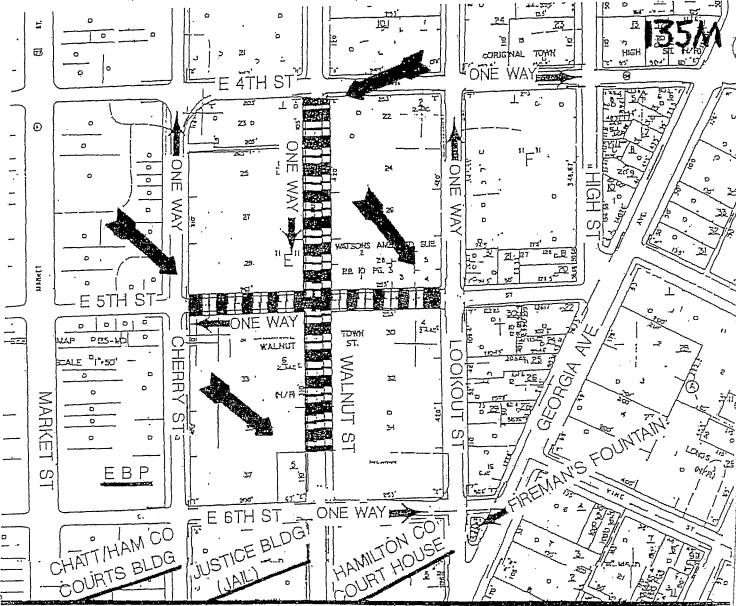

Abandonment of the 200 block of East 5<sup>th</sup> Street beginning at the east line of the 500 block of Walnut Street thence some 250 feet northeast to the 500 block of Lookout Street. Said street separates two unplatted tracts of land located at 451 Lookout Street and 500 Walnut Street. Tax Map 135M-E-002 and 004.

SECTION 2. BE IT FURTHER ORDAINED, That this closure and abandonment shall be subject to:

- 1. Ordinance No. 11090 (Case No. MR-2000-189) being rescinded to rededicate portions of East 5<sup>th</sup> Street and Walnut Street back to the City;
- 2. Applicant shall present a site plan to the RPA and Public Works Department for review prior to the physical closure of East 5<sup>th</sup> Street;
- 3. Applicant shall be responsible for the costs to accommodate the conversion to two-way traffic of Walnut Street from East 4<sup>th</sup> Street to East 5<sup>th</sup> Street and East 5<sup>th</sup> Street from Walnut Street to Cherry Street;