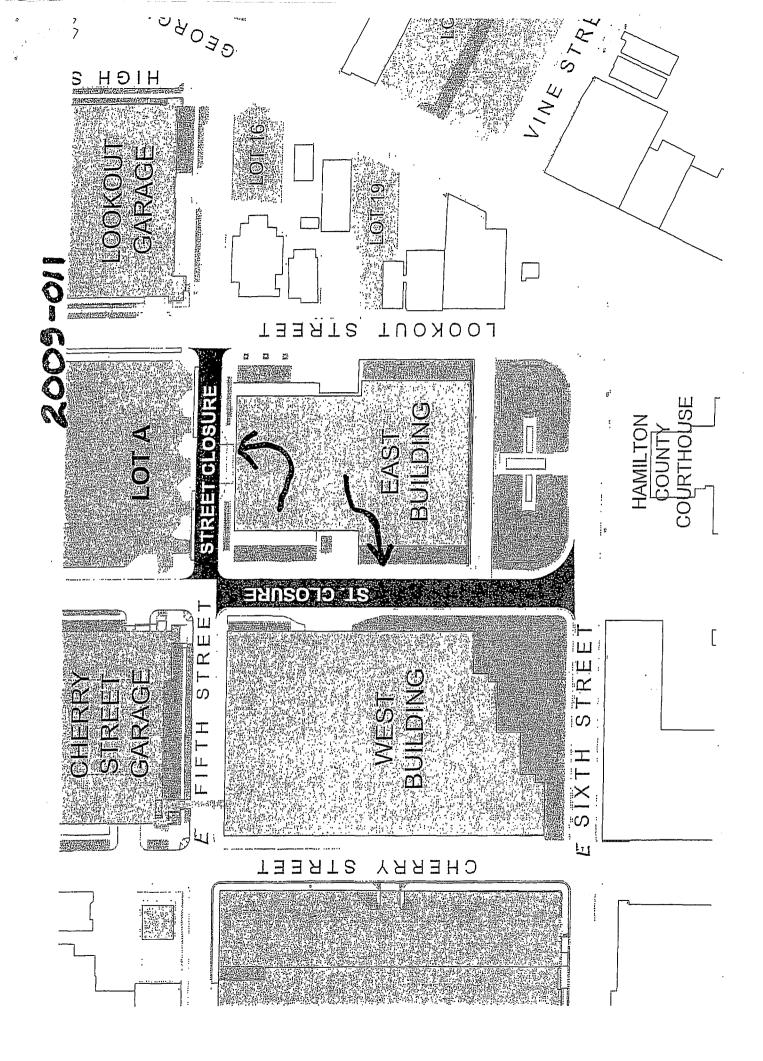

Abandonment of the 200 block of East 5<sup>th</sup> Street beginning at the east line of the 500 block of Walnut Street thence some 250 feet northeast to the 500 block of Lookout Street. Said street separates two unplatted tracts of land located at 451 Lookout Street and 500 Walnut Street. Tax Map 135M-E-002 and 004.

SECTION 2. BE IT FURTHER ORDAINED, That this closure and abandonment shall be subject to:

- 1. Ordinance No. 11090 (Case No. MR-2000-189) being rescinded to rededicate portions of East 5<sup>th</sup> Street and Walnut Street back to the City;
- 2. Applicant shall present a site plan to the RPA and Public Works Department for review prior to the physical closure of East 5<sup>th</sup> Street;
- 3. Applicant shall be responsible for the costs to accommodate the conversion to two-way traffic of Walnut Street from East 4<sup>th</sup> Street to East 5<sup>th</sup> Street and East 5<sup>th</sup> Street from Walnut Street to Cherry Street;

- 4. Applicant shall be responsible for the costs of any additional signalization at the East 4<sup>th</sup> Street and Walnut Street intersection and at the East 4<sup>th</sup> Street and Cherry Street intersection, if required;
- 5. Applicant shall work with the Urban Design Center and the Department of Public Works for the planning and installation of traffic calming devices and landscaping on Walnut Street from East 5<sup>th</sup> Street to East 6<sup>th</sup> Street. Applicant shall be responsible for the costs associated with the installation of traffic calming devices and the associated landscaping; and
- 6. A 20' wide path must be maintained on East 5<sup>th</sup> Street6 for emergency vehicle access.