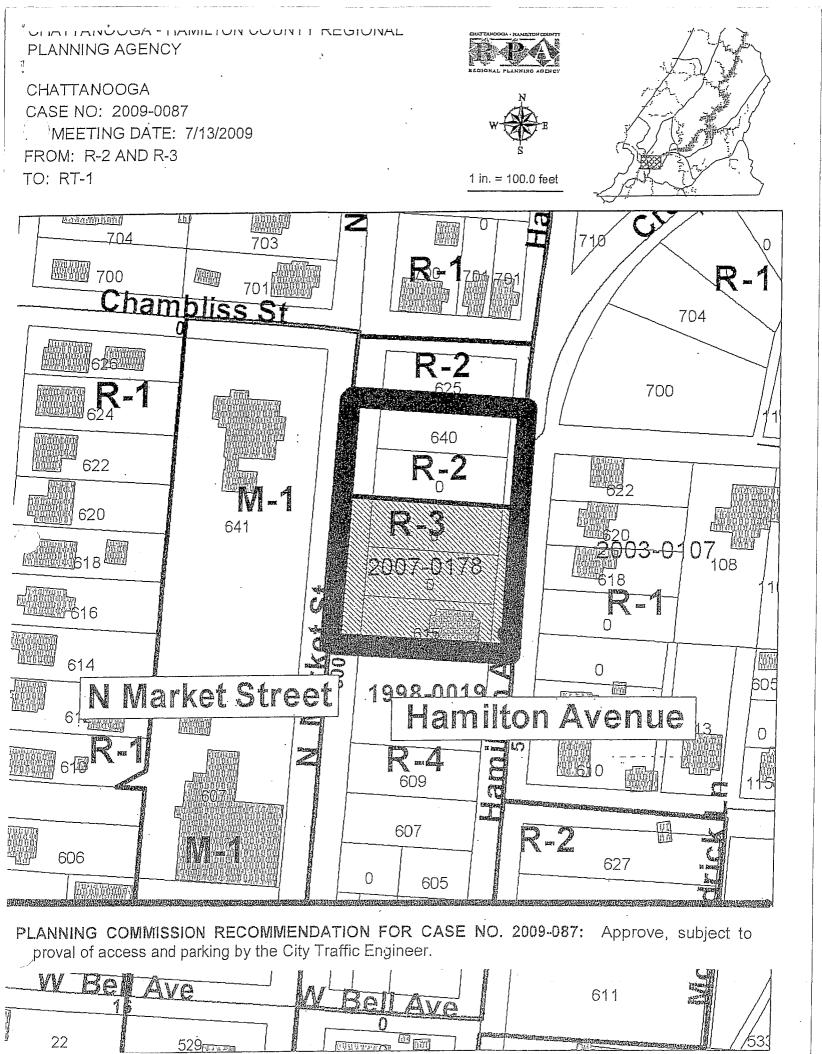

THET READING 8-11-09 1 8-18-09 1 WIDEX NO.

2009-087 Eric Myers Elemi Architects, LLC

| OKDINANCE NO. 12278 |
|---------------------|
|---------------------|

AN ORDINANCE TO AMEND CHATTANOOGA CITY CODE, PART II, CHAPTER 38, ZONING ORDINANCE, SO AS TO REZONE TRACTS OF LAND LOCATED AT 600 BLOCK OF HAMILTON AVENUE AND 640 NORTH MARKET STREET, MORE PARTICULARLY DESCRIBED HEREIN AND AS SHOWN ON THE MAPS AND DRAWINGS ATTACHED HERETO AND MADE A PART HEREOF BY REFERENCE, FROM R-3 RESIDENTIAL ZONE AND R-2 RESIDENTIAL ZONE TO RT-1 RESIDENTIAL TOWNHOUSE ZONE, SUBJECT TO CERTAIN CONDITIONS.

Parts of Lots 18, 19, 21 and 22 and all of Lot 20, North Chattanooga Subdivision, Plat Book 1, Page 28, ROHC, Deed Book 4177, Page 4, Deed Book 7813, Page 916 and 934, Deed Book 8601, Page 918, and Deed Book 8602, Page 206, ROHC. Tax Map No. 135D-D-009, 010, 010.01, 011, and 012.

from R-3 Residential Zone and R-2 Residential Zone to RT-1 Residential Townhouse Zone.

SECTION 2. BE IT FURTHER ORDAINED, That this rezoning shall be subject to approval of access and parking by the City Traffic Engineer.

SECTION 3. BE IT FURTHER ORDAINED, That this Ordinance shall take effect two (2) weeks from and after its passage.

| PASSED on Second and Final Reading |                          |
|------------------------------------|--------------------------|
|                                    | CHAIRPERSON CHAIRPERSON  |
|                                    | APPROVED: X DISAPPROVED: |
|                                    | DACE: 8-20, 2009         |
|                                    | (thun)                   |
| /mms                               | MAYOR                    |