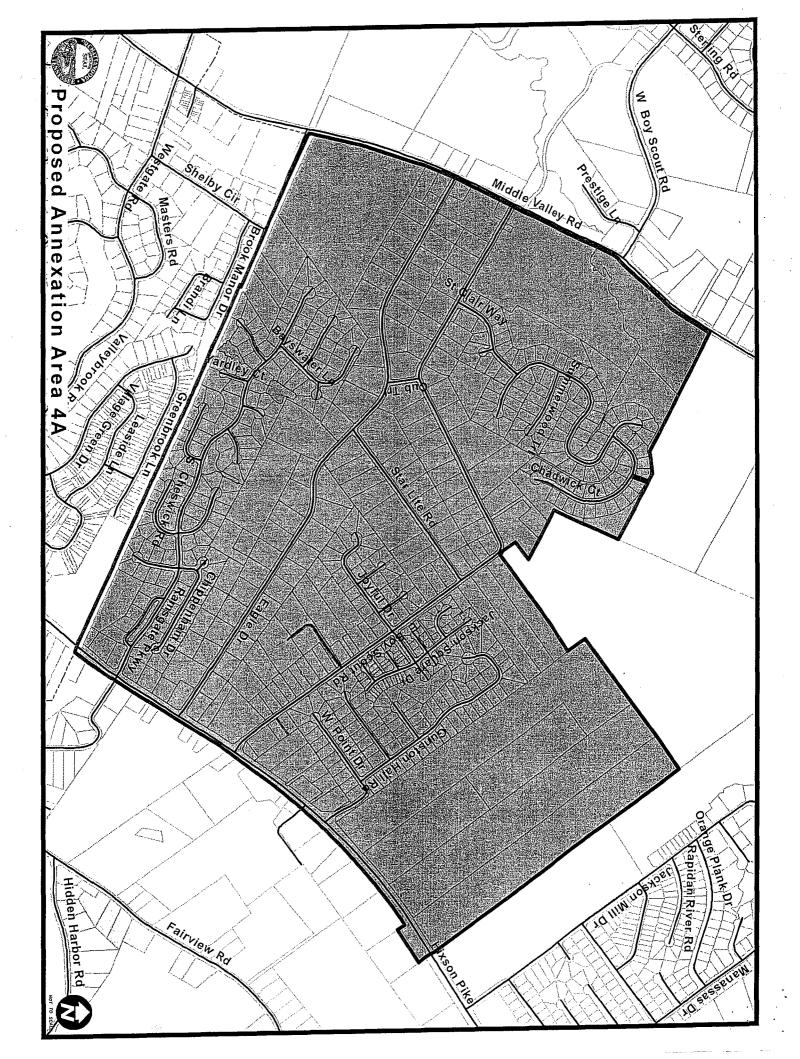

1ST READING 9-22-052ND READING 9-24-05NADEX NO.

ORDINANCE NO. 12292

AN ORDINANCE ADOPTING A PLAN OF SERVICES AND EXTENDING THE CORPORATE LIMITS OF THE CITY OF CHATTANOOGA, TENNESSEE, TO ANNEX CERTAIN TERRITORY CONTIGUOUS TO THE PRESENT CORPORATE LIMITS OF THE CITY OF CHATTANOOGA KNOWN AS AREA 4A, BEING CERTAIN PARCELS ADJACENT TO THE CURRENT CITY LIMITS BETWEEN HIXSON PIKE AND MIDDLE VALLEY ROAD WITHIN THE URBAN GROWTH BOUNDARY OF THE CITY OF CHATTANOOGA, IN HAMILTON COUNTY, TENNESSEE, AS SHOWN BY THE ATTACHED MAP.

#### IN THE FIRST CIVIL DISTRICT OF HAMILTON COUNTY, TENNESSEE:

Beginning at a point in the present city limit boundary on the eastern side of Hixson Pike and directly across the road from the southeast corner of property now or formerly owned by Burks United Methodist Church (092P-F-002); thence proceeding northwesterly a distance of 5,300 feet, more or less, along the current City of Chattanooga boundary to Middle Valley Road and the southwestern corner of property now or formerly owned by David Lewis (091-061.01); thence proceeding northeasterly a distance of 4,300 feet, more or less, along the eastern line of Middle Valley Road to the northeastern corner of property now or formerly owned by The Pantry Incorporated Tax Department (091-057); thence proceeding southeasterly a distance of 710 feet, more or less, to northwest corner of property now or formerly owned by Laurel Cove Home Association (092-

008.01); thence proceeding southeasterly 1,476 feet, more or less, to the northeast corner of property now or formerly owned by Laurel Cove Home Association (092-008.01); thence proceeding southwesterly a distance of 355 feet, more or less, to the northern corner of property now or formerly owned by Richard Agnew (092-013.05); thence proceeding southward a distance of 435 feet, more or less, to the northwest corner of property now or formerly owned by Mary St Clair-Warner (092-013.03); thence proceeding southeasterly a distance of 190 feet, more or less, to the northern corner of property now or formerly owned by Mary St Clair-Warner (092-013.04); thence proceeding southeasterly a distance of 635 feet, more or less, to the northwest corner of property now or formerly owned by Wanda and James Weems (092-015); thence proceeding northeasterly a distance of 1,120 feet, more or less, to the west corner of property now or formerly owned by Randy Rawlston (092-057); thence proceeding northeasterly a distance of 943 feet, more or less, to the northwest corner of property now or formerly owned by Wanda and James Weems (092-060); thence proceeding north-easterly a distance of 384 feet, more or less, to the southwest corner of property now or formerly owned by William and Marty Hixson (092-062); thence proceeding a distance of 3,755 feet, more or less, following the property line of William and Marty Hixson (092-062) to the intersection of the northeast corner of property now or formerly owned by William and Marty Hixson (092-062) and the Hixson Pike right of way; thence proceeding southwesterly a distance of 4,495 feet, more or less, along the Hixson Pike right of way including the whole right of way to the beginning. References to parcel numbers in parenthesis above are based upon official Geographic Information System maps maintained by the Hamilton County GIS Department. All of this property lies within the Urban Growth Boundary of the City of Chattanooga as provided in the Master Interlocal Agreement between municipalities within Hamilton County effective May 23, 2001. Included in this annexation are all tax parcels shown on the attached list and as shown on the attached map for Annexation Area 4A.

All roads and accepted right of ways in Area 4A shown on the attached map including streets named Hixson Pike, Middle Valley Road, Ramsgate, Chippenham, Cheltenham, Harwick, Cheswick, Knightsbridge, Queensbury, Prestwick, Yardley, Camdendown, Bayswater, Stornoway, Eagle, Cub, Sunstone, Bayou, Joyful, Collieview, Boy Scout, Dixieland, Jackson Square, Point, Anchorage, Captains, Star Lite, St. Clair, Autumn Lake, Summerwood, Chadwick, Gunston Hall, and all properties including all property described as follows and as shown on the attached map:

IN THE SECOND CIVIL DISTRICT OF HAMILTON COUNTY, TENNESSEE:

Beginning at a point in the present city limit boundary on the eastern side of Hixson Pike and directly across the road from the southeast corner of property now or formerly owned by Burks United Methodist Church (092P-F-002); thence proceeding northwesterly a distance of 5,300 feet, more or less, along the City of Chattanooga right of way to Middle Valley Road; thence proceeding northeasterly a distance of 4,300 feet, more or less, along the right of way of Middle Valley Road including the whole right of way to the northeast corner of property now or formerly owned by C/O The Pantry Incorporated Tax Department (091-057); thence proceeding southeasterly a distance of 710 feet, more or less, to northwest corner of property now or formerly owned by Laurel Cove Home Association (092-008.01); thence proceeding southeasterly 1,476 feet, more or less, to the northeast corner of property now or formerly owned by Laurel Cove Home Association (092-008.01); thence proceeding southwesterly a distance of 355 feet, more or less, to the north corner of property now or formerly owned by Richard

Agnew (092-013.05); thence proceeding southward a distance of 435 feet, more or less, to the northwest corner of property now or formerly owned by Mary St Clair-Warner (092-013.03); thence proceeding southeasterly a distance of 190 feet, more or less, to the north corner of property now or formerly owned by Mary St Clair-Warner (092-013.04); thence proceeding southeasterly a distance of 635 feet, more or less, to the northwest corner of property now or formerly owned by Wanda and James Weems (092-015); thence proceeding northeasterly a distance of 1,120 feet, more or less, to the west corner of property now or formerly owned by Randy Rawlston (092-057); thence proceeding northeasterly a distance of 943 feet, more or less, to the northwest corner of property now or formerly owned by Wanda and James Weems (092-060); thence proceeding northeasterly a distance of 384 feet, more or less, to the southwest corner of property now or formerly owned by William and Marty Hixson (092-062); thence proceeding eastward a distance of 3,755 feet to Hixson Pike; thence proceeding southwesterly a distance of 4,460 feet, more or less, to the point of beginning. Included in this annexation are all tax parcel numbers and road right of ways on the accompanying attached map for Annexation Zone 4 A. All of this property lies within the Urban Growth Boundary of the City of Chattanooga as provided in the Master Interlocal Agreement between municipalities within Hamilton County effective May 23, 2001. References to parcel numbers in parenthesis above are based upon official Geographic Information System maps maintained by the Hamilton County GIS Department.