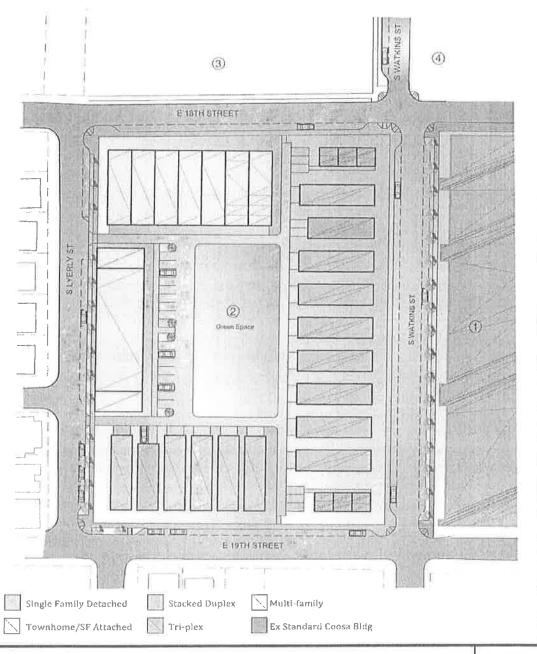

#### 1. Prohibited Uses

- A. Areas C-3A, C-3B, C-3D, AND C-3G as shown on the attached map: auto-oriented uses (as defined in Chattanooga Code 38-201), alternative financial institutions, liquor stores, adult-oriented establishments as defined in Sec. 38-568(18)(iii), kennels, shall be prohibited.
- B. Areas C-3E and C-3C as shown on the attached map: residential uses only. All other uses shall be prohibited.
- C. Area C-3F as shown on the attached map: auto-oriented uses (as defined in Chattanooga Code 38-201), alternative financial institutions, liquor stores, adult-oriented establishments as defined in Sec. 38-568(18)(iii), or kennels shall be prohibited.

## 2. Setbacks

A. Where fronting a public right-of-way for new multi-family buildings three (3) stories in height or greater, and for all new non-residential buildings, a minimum zero setback and a maximum fifteen (15) setback may be permitted if an intentional public space or pedestrian activity space is provided between the building and right-of-way such as a park, plaza, outdoor dining, or sculpture

- garden. Required stream buffers supersede minimum and maximum setback requirements.
- B. Where fronting a public right-of-way for new single-family detached, duplex, townhome, and multi-family structures building setbacks shall be consistent with all new residential units on the same side of the street not to exceed fifteen (15') feet from the right-of-way.

# 3. Height Requirements

- A. For Areas C-3A, B, C, F, and G:
  - i. The minimum height of new nonresidential buildings shall be eighteen (18') feet.
  - ii. The maximum height of all new non-residential buildings and new multifamily buildings shall be four (4) stories.
  - iii. The maximum height of all new single-family dwellings shall be three (3) stories or forty (40') feet.

#### B. For Areas C-3D and E:

i. The maximum building height shall be limited to three (3) stories or forty (40') feet.

## 4. Access to Sites and Buildings

- A. New curb cuts shall not be permitted on the primary, or highest order street, that a property fronts, except when there is no alley or secondary street to provide access. The permitting and location of curb cuts on primary streets shall be approved by the CDOT based on vehicular and pedestrian safety concerns.
- B. Alleys, where they exist, shall be used as the principal vehicular access.
- C. In the absence of alleys, the secondary, or lower order street, shall be used as the principal vehicular access.
- D. Shared drives should be used wherever possible.
- E. The primary pedestrian entrance to new buildings shall be provided from the primary street.

## 5. Off-Street Parking

A. New off-street parking shall not be permitted between a building and the primary street frontage.

- B. For new construction of a primary building, or improvements altering more than twenty-five (25%) percent of the parcel that is covered in pavement (including gravel, impervious surfaces, and pavers), the following is required:
  - i. Off-street parking fronting a public street shall be screened from the rightof way with a street edge in accordance with Condition 6.A. Front end in or parallel parking along alleys is exempt from this requirement.
  - ii. Surface parking lots of more than 20 contiguous spaces on C-3A, C-3G, or C-3D, supporting commercial uses on C-3A or C-3F shall be landscaped with a minimum of one (1) Class I shade tree for every five parking spaces. Where conflicts with overhead utility lines exist, Class II shade trees may be used.
- C. Garages for new residential dwellings shall not front primary streets.
- D. There are no minimum requirements for the quantity of off-street parking spaces. However, site plans shall indicate the quantity and location of off-street parking provided, along with the following information:
  - i. Proximity to transit stops
  - ii. Provision of bicycle facilities
  - iii. Availability of adjacent on-street parking, proximity to public parking facilities, shared private parking, or leased off-site parking
  - iv. Type of uses and hours of operation
  - v. Square footage of commercial uses or number of residential units
  - vi. Fire Department access

## 6. Street Frontage

- A. Where a street edge is required, it shall be provided as follows:
  - i. The street edge shall have a minimum height of three (3') feet and a maximum height of four (4') feet above grade and shall consist of:
    - Brick, stucco, or stone walls (concrete block is permitted if faced with said materials); or
    - A decorative metal fence with landscaping a minimum of three (3') feet in height at maturity, providing a year-round near opaque screen; or

- An evergreen hedge, with a minimum height at maturity of three (3') feet.
- ii. Highway-style guardrails or security fencing (e.g. chain link) shall not be permitted, except for the existing highway style guardrail in the Main Street right-of-way adjacent to C-3A.
- B. Ground floor openings (doors and windows) shall constitute a minimum of fifty (50%) percent of the ground floor façade area for new non-residential buildings.
- C. Eighty percent (80%) of the ground level building façade, for new non-residential buildings facing primary streets, shall be designed as leasable space and shall not include parking lots.
  - i. The remainder of the ground floor may be designed to incorporate parking, provided the parking is completely screened from public view.
- D. No security-type roll up metal doors shall be newly installed, not including replacing existing doors, where they would front streets other than interior block alleys.
- E. All dumpsters and mechanical equipment shall be placed to the rear of the property and shall be screened from all public rights-of-way.