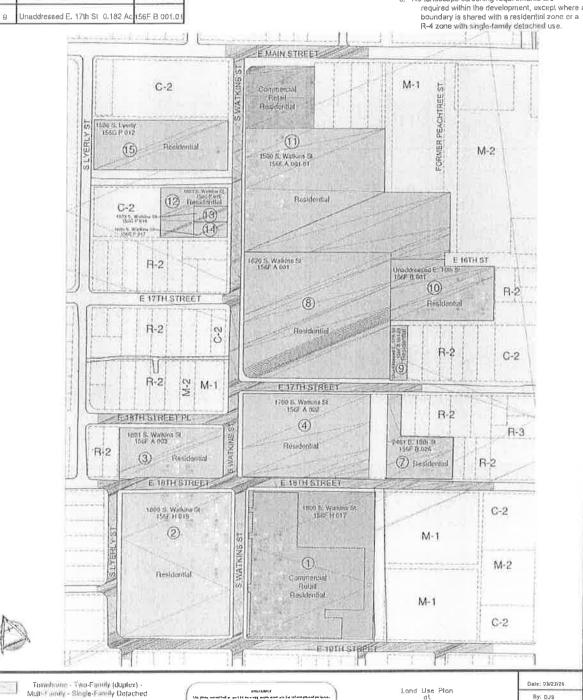

/mem

| EY ACIDECC                                                        | TAX MAP             | KEY ADD                      | unt co                                                                                                                                                                                                                                                                                                                                                                                                                                                                                                                                                                                                                                                                                                                                                                                                                                                                                                                                                                                                                                                                                                                                                                                                                                                                                                                                                                                                                                                                                                                                                                                                                                                                                                                                                                                                                                                                                                                                                                                                                                                                                                                         | TAX MAP                                     | ZONING CONDITIO                      | NS:                                                        |
|-------------------------------------------------------------------|---------------------|------------------------------|--------------------------------------------------------------------------------------------------------------------------------------------------------------------------------------------------------------------------------------------------------------------------------------------------------------------------------------------------------------------------------------------------------------------------------------------------------------------------------------------------------------------------------------------------------------------------------------------------------------------------------------------------------------------------------------------------------------------------------------------------------------------------------------------------------------------------------------------------------------------------------------------------------------------------------------------------------------------------------------------------------------------------------------------------------------------------------------------------------------------------------------------------------------------------------------------------------------------------------------------------------------------------------------------------------------------------------------------------------------------------------------------------------------------------------------------------------------------------------------------------------------------------------------------------------------------------------------------------------------------------------------------------------------------------------------------------------------------------------------------------------------------------------------------------------------------------------------------------------------------------------------------------------------------------------------------------------------------------------------------------------------------------------------------------------------------------------------------------------------------------------|---------------------------------------------|--------------------------------------|------------------------------------------------------------|
| # ADDRESS                                                         | NUMBER              | # ADE                        | RESS                                                                                                                                                                                                                                                                                                                                                                                                                                                                                                                                                                                                                                                                                                                                                                                                                                                                                                                                                                                                                                                                                                                                                                                                                                                                                                                                                                                                                                                                                                                                                                                                                                                                                                                                                                                                                                                                                                                                                                                                                                                                                                                           | NUMBER                                      | No minimum from     documented in    | t yard setbacks, except as a zoning conditions             |
| 1 1800 S. Walkins St. 3,606 Ac                                    | 156F H 017          | 10 Unad                      | dressed F. 16th St. 1.150 Ac.                                                                                                                                                                                                                                                                                                                                                                                                                                                                                                                                                                                                                                                                                                                                                                                                                                                                                                                                                                                                                                                                                                                                                                                                                                                                                                                                                                                                                                                                                                                                                                                                                                                                                                                                                                                                                                                                                                                                                                                                                                                                                                  | 156F B 001                                  | 2. Side Yard selbad                  | k of not less than 10 feet vial permitted use adjoins a    |
| 2 1809 S, Walkins St 3,009 Ac                                     | 156F H 019          | 11 1500                      | S. Watkins St. 4,989 Ac                                                                                                                                                                                                                                                                                                                                                                                                                                                                                                                                                                                                                                                                                                                                                                                                                                                                                                                                                                                                                                                                                                                                                                                                                                                                                                                                                                                                                                                                                                                                                                                                                                                                                                                                                                                                                                                                                                                                                                                                                                                                                                        | 156F A 001_01                               | residential zon                      | e or where a permitted<br>adjoins an R-1 or other          |
| 3 1801 S. Walkins St. 1,010 Ac                                    | 156F A 003          | 12 1601                      | S, Watkins St. 0.443 Ac                                                                                                                                                                                                                                                                                                                                                                                                                                                                                                                                                                                                                                                                                                                                                                                                                                                                                                                                                                                                                                                                                                                                                                                                                                                                                                                                                                                                                                                                                                                                                                                                                                                                                                                                                                                                                                                                                                                                                                                                                                                                                                        | 156C P 015                                  |                                      | e that is developed with                                   |
| 4 1700 S, Walkins St 2,043 Ac                                     | 156F A 002          | 13 1603                      | S, Walkins St. 0.101 Ac_                                                                                                                                                                                                                                                                                                                                                                                                                                                                                                                                                                                                                                                                                                                                                                                                                                                                                                                                                                                                                                                                                                                                                                                                                                                                                                                                                                                                                                                                                                                                                                                                                                                                                                                                                                                                                                                                                                                                                                                                                                                                                                       | 1560 P 016                                  | <ol> <li>Rear Yard setbad</li> </ol> | k of not less than 25' whe<br>permitted use adjoins a      |
| Left Blank Intentionally                                          |                     | 14 1605                      | S, Walkins St. 0.101 Ac                                                                                                                                                                                                                                                                                                                                                                                                                                                                                                                                                                                                                                                                                                                                                                                                                                                                                                                                                                                                                                                                                                                                                                                                                                                                                                                                                                                                                                                                                                                                                                                                                                                                                                                                                                                                                                                                                                                                                                                                                                                                                                        | 156C P 017                                  |                                      | e or where a permitted<br>adjoins a R-1 or other           |
| Left Blank Intentionally                                          |                     | 15 1500                      | S, Lycrly 1,934 Ac                                                                                                                                                                                                                                                                                                                                                                                                                                                                                                                                                                                                                                                                                                                                                                                                                                                                                                                                                                                                                                                                                                                                                                                                                                                                                                                                                                                                                                                                                                                                                                                                                                                                                                                                                                                                                                                                                                                                                                                                                                                                                                             | 156G P 012                                  | single-family d                      | e that is developed with<br>elached                        |
| 7 2461 C. 18th St 0.645 Ac                                        | 156F D 026          |                              |                                                                                                                                                                                                                                                                                                                                                                                                                                                                                                                                                                                                                                                                                                                                                                                                                                                                                                                                                                                                                                                                                                                                                                                                                                                                                                                                                                                                                                                                                                                                                                                                                                                                                                                                                                                                                                                                                                                                                                                                                                                                                                                                |                                             | side or rear se                      | bove, there are no other fr<br>tbacks, particularly betwee |
| 3 1620 S. Watkins St 3.585 Ad                                     | 156F-A 001          |                              |                                                                                                                                                                                                                                                                                                                                                                                                                                                                                                                                                                                                                                                                                                                                                                                                                                                                                                                                                                                                                                                                                                                                                                                                                                                                                                                                                                                                                                                                                                                                                                                                                                                                                                                                                                                                                                                                                                                                                                                                                                                                                                                                |                                             | 5. No landscape scr                  | the proposed development<br>eening requirements are        |
| Unaddressed E. 17th St. 0.182 Ad                                  | 156f B 001.01       |                              |                                                                                                                                                                                                                                                                                                                                                                                                                                                                                                                                                                                                                                                                                                                                                                                                                                                                                                                                                                                                                                                                                                                                                                                                                                                                                                                                                                                                                                                                                                                                                                                                                                                                                                                                                                                                                                                                                                                                                                                                                                                                                                                                |                                             | boundary is sh                       | the development, except<br>ared with a residential zon     |
| e de mar al a al                                                  |                     | De male                      | or triberalisms                                                                                                                                                                                                                                                                                                                                                                                                                                                                                                                                                                                                                                                                                                                                                                                                                                                                                                                                                                                                                                                                                                                                                                                                                                                                                                                                                                                                                                                                                                                                                                                                                                                                                                                                                                                                                                                                                                                                                                                                                                                                                                                | 11                                          | R-4 zone with                        | single-lamily detached use                                 |
|                                                                   |                     | 100                          | E MAIN STREET                                                                                                                                                                                                                                                                                                                                                                                                                                                                                                                                                                                                                                                                                                                                                                                                                                                                                                                                                                                                                                                                                                                                                                                                                                                                                                                                                                                                                                                                                                                                                                                                                                                                                                                                                                                                                                                                                                                                                                                                                                                                                                                  |                                             |                                      |                                                            |
| SIVERIVST                                                         |                     | CHARLE                       | C-3A  Complement Finds Finds 1604depillor  (11) Finds A. Mullers of Liter A. Mill M.                                                                                                                                                                                                                                                                                                                                                                                                                                                                                                                                                                                                                                                                                                                                                                                                                                                                                                                                                                                                                                                                                                                                                                                                                                                                                                                                                                                                                                                                                                                                                                                                                                                                                                                                                                                                                                                                                                                                                                                                                                           |                                             | FORMER PEACHTREE ST                  | M-2                                                        |
| C-2                                                               | Water St.           | (3)<br>(4)                   | Promiserat  Discussion of the control of the contro | 1.<br>-3C                                   | thousand the Market (SEF 9 to)       | H-ST<br>R-2                                                |
|                                                                   | R-2 9               | N-1                          | Enstate of the                                                                                                                                                                                                                                                                                                                                                                                                                                                                                                                                                                                                                                                                                                                                                                                                                                                                                                                                                                                                                                                                                                                                                                                                                                                                                                                                                                                                                                                                                                                                                                                                                                                                                                                                                                                                                                                                                                                                                                                                                                                                                                                 |                                             | R-2                                  | C-2                                                        |
| *                                                                 | 2                   |                              | ritin's Waters of                                                                                                                                                                                                                                                                                                                                                                                                                                                                                                                                                                                                                                                                                                                                                                                                                                                                                                                                                                                                                                                                                                                                                                                                                                                                                                                                                                                                                                                                                                                                                                                                                                                                                                                                                                                                                                                                                                                                                                                                                                                                                                              |                                             |                                      | i sparate                                                  |
| Land O                                                            | THETREETPL          | the second section is been a | C-3C (i):                                                                                                                                                                                                                                                                                                                                                                                                                                                                                                                                                                                                                                                                                                                                                                                                                                                                                                                                                                                                                                                                                                                                                                                                                                                                                                                                                                                                                                                                                                                                                                                                                                                                                                                                                                                                                                                                                                                                                                                                                                                                                                                      |                                             | R-2                                  |                                                            |
| R-2                                                               | (3) 1000<br>E WHAST | 60                           | e inthstree                                                                                                                                                                                                                                                                                                                                                                                                                                                                                                                                                                                                                                                                                                                                                                                                                                                                                                                                                                                                                                                                                                                                                                                                                                                                                                                                                                                                                                                                                                                                                                                                                                                                                                                                                                                                                                                                                                                                                                                                                                                                                                                    | 27 m de | СЗР                                  | R-3                                                        |
|                                                                   |                     | -                            | Made at the                                                                                                                                                                                                                                                                                                                                                                                                                                                                                                                                                                                                                                                                                                                                                                                                                                                                                                                                                                                                                                                                                                                                                                                                                                                                                                                                                                                                                                                                                                                                                                                                                                                                                                                                                                                                                                                                                                                                                                                                                                                                                                                    |                                             | essential and                        | 0.0                                                        |
|                                                                   |                     |                              | War in                                                                                                                                                                                                                                                                                                                                                                                                                                                                                                                                                                                                                                                                                                                                                                                                                                                                                                                                                                                                                                                                                                                                                                                                                                                                                                                                                                                                                                                                                                                                                                                                                                                                                                                                                                                                                                                                                                                                                                                                                                                                                                                         | 000                                         |                                      | C-2                                                        |
| isk                                                               | [3]                 |                              | C-3F                                                                                                                                                                                                                                                                                                                                                                                                                                                                                                                                                                                                                                                                                                                                                                                                                                                                                                                                                                                                                                                                                                                                                                                                                                                                                                                                                                                                                                                                                                                                                                                                                                                                                                                                                                                                                                                                                                                                                                                                                                                                                                                           | 100                                         | M-1                                  |                                                            |
| XER                                                               | C-3E                |                              | (1)                                                                                                                                                                                                                                                                                                                                                                                                                                                                                                                                                                                                                                                                                                                                                                                                                                                                                                                                                                                                                                                                                                                                                                                                                                                                                                                                                                                                                                                                                                                                                                                                                                                                                                                                                                                                                                                                                                                                                                                                                                                                                                                            | 1                                           |                                      | M-2                                                        |
| jon.                                                              |                     |                              | Lippesintal                                                                                                                                                                                                                                                                                                                                                                                                                                                                                                                                                                                                                                                                                                                                                                                                                                                                                                                                                                                                                                                                                                                                                                                                                                                                                                                                                                                                                                                                                                                                                                                                                                                                                                                                                                                                                                                                                                                                                                                                                                                                                                                    | - 3                                         |                                      |                                                            |
|                                                                   |                     | 1                            |                                                                                                                                                                                                                                                                                                                                                                                                                                                                                                                                                                                                                                                                                                                                                                                                                                                                                                                                                                                                                                                                                                                                                                                                                                                                                                                                                                                                                                                                                                                                                                                                                                                                                                                                                                                                                                                                                                                                                                                                                                                                                                                                | 44.                                         | M-1                                  |                                                            |
|                                                                   |                     |                              |                                                                                                                                                                                                                                                                                                                                                                                                                                                                                                                                                                                                                                                                                                                                                                                                                                                                                                                                                                                                                                                                                                                                                                                                                                                                                                                                                                                                                                                                                                                                                                                                                                                                                                                                                                                                                                                                                                                                                                                                                                                                                                                                |                                             |                                      | C-2                                                        |
| 43                                                                | ********            |                              |                                                                                                                                                                                                                                                                                                                                                                                                                                                                                                                                                                                                                                                                                                                                                                                                                                                                                                                                                                                                                                                                                                                                                                                                                                                                                                                                                                                                                                                                                                                                                                                                                                                                                                                                                                                                                                                                                                                                                                                                                                                                                                                                |                                             |                                      |                                                            |
| 17                                                                |                     | )-                           | E 191                                                                                                                                                                                                                                                                                                                                                                                                                                                                                                                                                                                                                                                                                                                                                                                                                                                                                                                                                                                                                                                                                                                                                                                                                                                                                                                                                                                                                                                                                                                                                                                                                                                                                                                                                                                                                                                                                                                                                                                                                                                                                                                          | HISTREET                                    | P. P.                                |                                                            |
| Townhome - Two Family (duple<br>Mulli Family - Single Family Deta |                     | (.8)                         |                                                                                                                                                                                                                                                                                                                                                                                                                                                                                                                                                                                                                                                                                                                                                                                                                                                                                                                                                                                                                                                                                                                                                                                                                                                                                                                                                                                                                                                                                                                                                                                                                                                                                                                                                                                                                                                                                                                                                                                                                                                                                                                                | C 14                                        | Land Use Plan<br>at<br>Atkins Rezon  | Date: 03/23                                                |

2020-0065 Rezoning from C-2, M-1, M-2, R-2 & UGC to C-3

2020-0065 Rezoning from C-2, M-1, M-2, R-2 & UGC to C-3

| KEY<br># | ADDRESS                   | TAX MAP<br>NUMBER |              |
|----------|---------------------------|-------------------|--------------|
| 1        | 1800 S. Walkins St 3.60   | 6 Ас              | 156F H 017   |
| 2        | 1809 S. Watkins St 3,00   | 156F H 019        |              |
| 3        | 1801 S, Walkins St 1.01   | D Ac              | 156F A 003   |
| 4        | 1700 S. Walkins St 2.04   | 3 Ac              | 156F A 002   |
|          | Left Blank Intentionally  |                   |              |
|          | Left Blank Intentionally  |                   |              |
| 7        | 2461 E. 18th St 0         | 1.645 Ac          | 156F B 026   |
| 8        | 1620 S. Walkins St 3      | ,585 Ac           | 156F A G01   |
| 9        | Unaddressed E. 17th St. 0 | .182 Ac           | 156F B 001.0 |

| KEY<br># | ADDRESS                           | YAX MAP<br>NUMBER |
|----------|-----------------------------------|-------------------|
| 10       | Unaddressed E. 16th St. 1.150 Ac. | 156F B 001        |
| 11       | 1500 S. Walkins SI 4.989 Ac       | 156F A 001,01     |
| 12       | 1601 S. Walkins SI 0.443 Ac       | 156C P 015        |
| 13       | 1603 S. Walkins St 0.101 Ac       | 156C P 016        |
| 14       | 1605 S, Walkins St 0,101 Ac       | 156C P 017        |
| 15       | 1506 S. Lyerly 1,934 Ac           | 156C P 012        |

#### ZONING CONDITIONS:

- No minimum front yard setbacks, except as
- documented in zoning conditions.
  Side Yard setback of not less than 10 feet where a non-residential permitted use adjoins a residential zone or where a permitted residential use adjoins an R-1 or other residential zone that is developed with single-lamily detached.
- 3. Rear Yard setback of not less than 25' where a non-residential permitted use adjoins a residential zone or where a permitted residential use adjoins a R-1 or other residential zone that is developed with single-family detached.
  4. Except as listed above, there are no other front,
- side or rear setbacks, particularly between parcels within the proposed development 5. No landscape screening requirements are
- required within the development, except where a boundary is shared with a residential zone or a