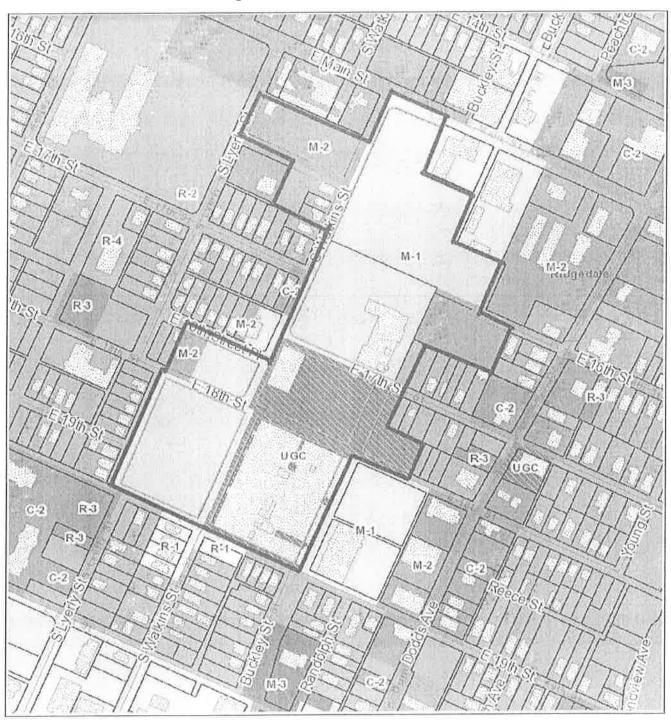

#### ORDINANCE NO. 13567

AN ORDINANCE TO AMEND CHATTANOOGA CITY CODE, PART II, CHAPTER 38, ZONING ORDINANCE, SO AS TO REZONE PROPERTIES LOCATED IN THE 1500 THRU 1800 BLOCKS OF SOUTH WATKINS STREET, 1506 SOUTH LYERLY STREET, THE 2300 BLOCK OF EAST 18<sup>TH</sup> STREET, AND THE 2500 BLOCKS OF EAST 16<sup>TH</sup>, 17<sup>TH</sup>, AND 18<sup>TH</sup> STREETS, FROM M-1 MANUFACTURING ZONE, M-2 LIGHT INDUSTRIAL ZONE, R-2 RESIDENTIAL ZONE, C-2 CONVENIENCE COMMERCIAL ZONE, AND UGC URBAN GENERAL COMMERCIAL ZONE TO C-3 CENTRAL BUSINESS ZONE, SUBJECT TO CERTAIN CONDITIONS.

\_\_\_\_\_

SECTION 1. BE IT ORDAINED BY THE CITY COUNCIL OF THE CITY OF CHATTANOOGA, TENNESSEE, That Chattanooga City Code, Part II, Chapter 38, Zoning Ordinance, be and the same hereby is amended so as to rezone properties located in the 1500 thru 1800 blocks of South Watkins Street, 1506 South Lyerly Street, the 2300 block of East 18<sup>th</sup> Street, and the 2500 blocks of East 16<sup>th</sup>, 17<sup>th</sup>, and 18<sup>th</sup> Streets, more particularly described herein:

and as shown on the maps attached hereto and made a part hereof by reference, from M-1 Manufacturing Zone, M-2 Light Industrial Zone, R-2 Residential Zone, C-2 Convenience Commercial Zone, and UGC Urban General Commercial Zone to C-3 Central Business Zone.