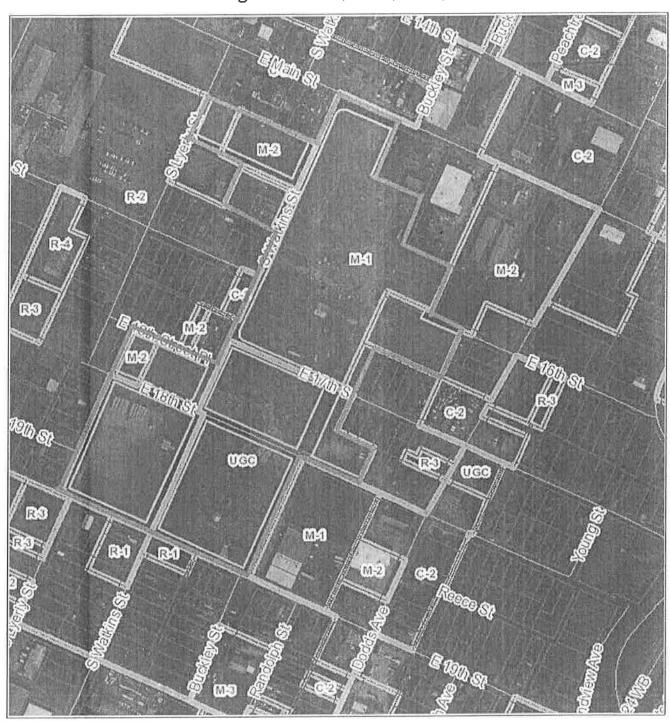

#### ORDINANCE NO. 13567

AN ORDINANCE TO AMEND CHATTANOOGA CITY CODE, PART II, CHAPTER 38, ZONING ORDINANCE, SO AS TO REZONE PROPERTIES LOCATED IN THE 1500 THRU 1800 BLOCKS OF SOUTH WATKINS STREET, 1506 SOUTH LYERLY STREET, THE 2300 BLOCK OF EAST 18<sup>TH</sup> STREET, AND THE 2500 BLOCKS OF EAST 16<sup>TH</sup>, 17<sup>TH</sup>, AND 18<sup>TH</sup> STREETS, FROM M-1 MANUFACTURING ZONE, M-2 LIGHT INDUSTRIAL ZONE, R-2 RESIDENTIAL ZONE, C-2 CONVENIENCE COMMERCIAL ZONE, AND UGC URBAN GENERAL COMMERCIAL ZONE TO C-3 CENTRAL BUSINESS ZONE, SUBJECT TO CERTAIN CONDITIONS.

\_\_\_\_\_

SECTION 1. BE IT ORDAINED BY THE CITY COUNCIL OF THE CITY OF CHATTANOOGA, TENNESSEE, That Chattanooga City Code, Part II, Chapter 38, Zoning Ordinance, be and the same hereby is amended so as to rezone properties located in the 1500 thru 1800 blocks of South Watkins Street, 1506 South Lyerly Street, the 2300 block of East 18<sup>th</sup> Street, and the 2500 blocks of East 16<sup>th</sup>, 17<sup>th</sup>, and 18<sup>th</sup> Streets, more particularly described herein:

and as shown on the maps attached hereto and made a part hereof by reference, from M-1 Manufacturing Zone, M-2 Light Industrial Zone, R-2 Residential Zone, C-2 Convenience Commercial Zone, and UGC Urban General Commercial Zone to C-3 Central Business Zone.