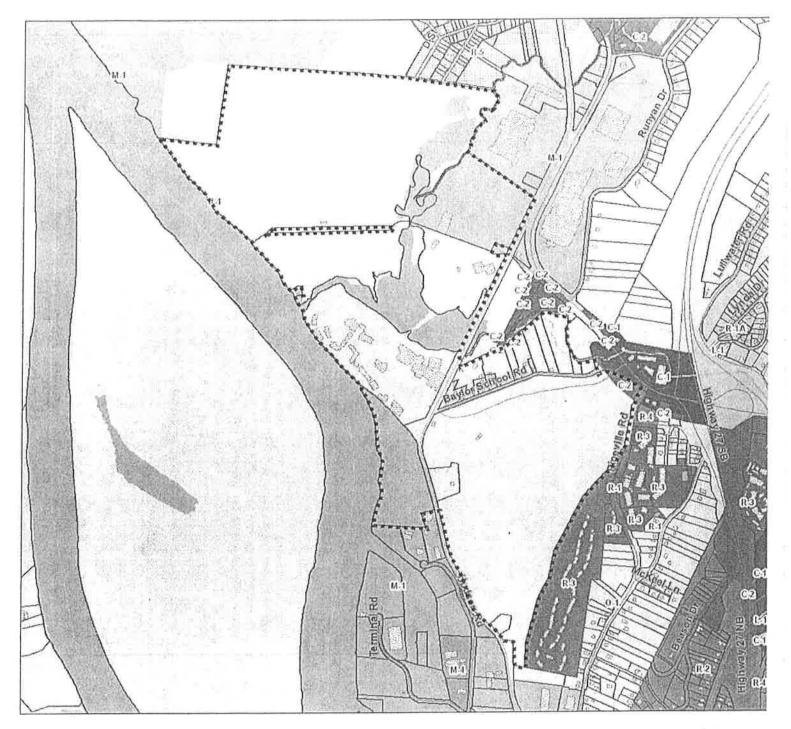

## **RESOLUTION NO. 28650**

A RESOLUTION APPROVING A SPECIAL EXCEPTIONS PERMIT FOR AN INSTITUTIONAL PLANNED UNIT DEVELOPMENT FOR PROPERTIES LOCATED IN THE 100 BLOCK OF BAYLOR SCHOOL ROAD.

\_\_\_\_\_

BE IT RESOLVED BY THE CITY COUNCIL OF THE CITY OF CHATTANOOGA, TENNESSEE, That there be and is hereby granted a Special Exceptions Permit for an Institutional Planned Unit Development for properties located in the 100 block of Baylor School Road, more particularly described in the attached maps:

Lots 1 and 2, Final Plat of Wendell Swafford Subdivision, Plat Book 37, Page 317, Lot 1, Revised Plat Baylor School Road Subdivision, Lot 1, Plat Book 83, Page 73, Lots 2 thru 4, Revised Plat of Baylor School Road Subdivision, Plat Book 74, Page 131, Lots 5 and 5A, Final Plat of Lots 5 and 5A Baylor School Road Subdivision, Plat Book 98, Page 67, Lot 6, Final Plat Baylor Road Subdivision, Plat Book 82, Page 136, and Lots 7 and 8, Final Plat of Lots 7 and 8, Baylor School Subdivision, Plat Book 99, Page 149, ROHC, together with several unplatted tracts of land located at 130, 135, 137, 139, 143, and 171 Baylor School Road as drawn on the Institutional P.U.D. Plan Project Number 14-161 revised dated 04/26/16 by Map Engineers, being the properties described in Deed Book 875, Page 608, Deed Book 4766, Page 171, Deed Book 2009, Page 199, Deed Book 2764, Page 694, Deed Book 3103, Page 162, Deed Book 3158, Page 847, Deed Book 3266, Page 778, Deed Book 3317, Page 880, Deed Book 3318, Page 890, Deed Book 3825, Page 390, Deed Book 6418, Page 862, Deed Book 7236, Page 926, Deed Book 9456, Page 204, and Deed Book 9663, Page 146, ROHC. Tax Map Nos. 126-004, 126J-A-027, 126G-A-008, 008.01, 009 thru 012, 015, thru 017, 017.01, thru 017.03, 018, 020, and 020.01.

## 2016-079 Special Exceptions Permit for an Institutional PUD

PLANNING COMMISSION RECOMMENDATION FOR CASE NO. 2016-079: Approve

1,200 ft

2016-079 Special Exceptions Permit for an Institutional PUD