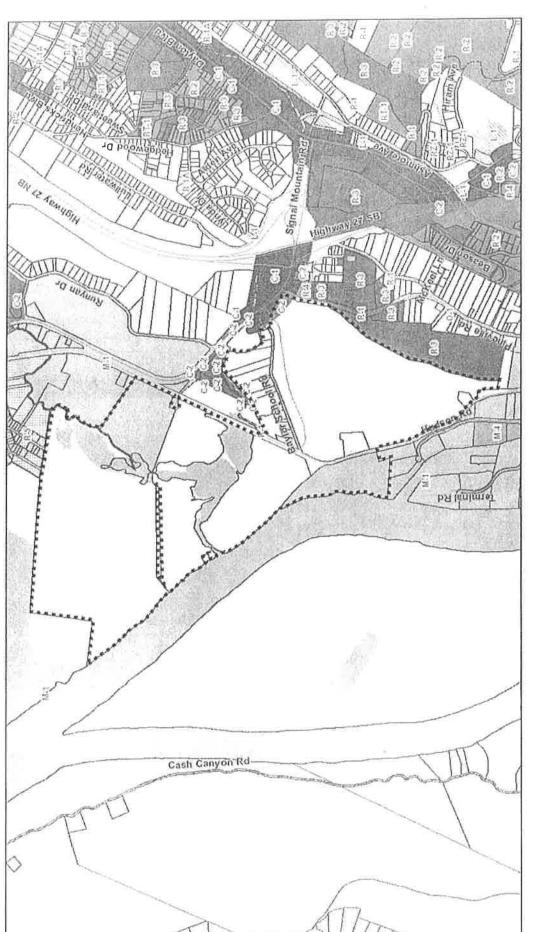

## **RESOLUTION NO. 28650**

A RESOLUTION APPROVING A SPECIAL EXCEPTIONS PERMIT FOR AN INSTITUTIONAL PLANNED UNIT DEVELOPMENT FOR PROPERTIES LOCATED IN THE 100 BLOCK OF BAYLOR SCHOOL ROAD.

\_\_\_\_\_

BE IT RESOLVED BY THE CITY COUNCIL OF THE CITY OF CHATTANOOGA, TENNESSEE, That there be and is hereby granted a Special Exceptions Permit for an Institutional Planned Unit Development for properties located in the 100 block of Baylor School Road, more particularly described in the attached maps:

Lots 1 and 2, Final Plat of Wendell Swafford Subdivision, Plat Book 37, Page 317, Lot 1, Revised Plat Baylor School Road Subdivision, Lot 1, Plat Book 83, Page 73, Lots 2 thru 4, Revised Plat of Baylor School Road Subdivision, Plat Book 74, Page 131, Lots 5 and 5A, Final Plat of Lots 5 and 5A Baylor School Road Subdivision, Plat Book 98, Page 67, Lot 6, Final Plat Baylor Road Subdivision, Plat Book 82, Page 136, and Lots 7 and 8, Final Plat of Lots 7 and 8, Baylor School Subdivision, Plat Book 99, Page 149, ROHC, together with several unplatted tracts of land located at 130, 135, 137, 139, 143, and 171 Baylor School Road as drawn on the Institutional P.U.D. Plan Project Number 14-161 revised dated 04/26/16 by Map Engineers, being the properties described in Deed Book 875, Page 608, Deed Book 4766, Page 171, Deed Book 2009, Page 199, Deed Book 2764, Page 694, Deed Book 3103, Page 162, Deed Book 3158, Page 847, Deed Book 3266, Page 778, Deed Book 3317, Page 880, Deed Book 3318, Page 890, Deed Book 3825, Page 390, Deed Book 6418, Page 862, Deed Book 7236, Page 926, Deed Book 9456, Page 204, and Deed Book 9663, Page 146, ROHC. Tax Map Nos. 126-004, 126J-A-027, 126G-A-008, 008.01, 009 thru 012, 015, thru 017, 017.01, thru 017.03, 018, 020, and 020.01.

## 2016-079 Special Exceptions Permit for an Institutional PUD

PLANNING COMMISSION RECOMMENDATION FOR CASE NO. 2016-079: Approve

1,200 ft

2016-079 Special Exceptions Permit for an Institutional PUD