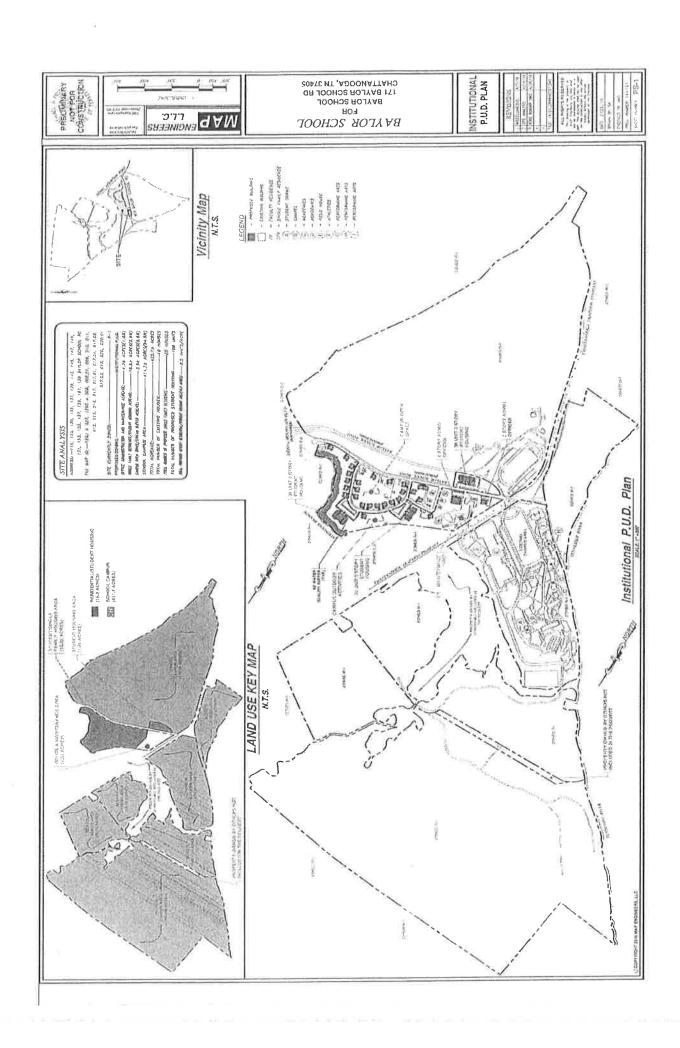

Lots 1 and 2, Final Plat of Wendell Swafford Subdivision, Plat Book 37, Page 317, Lot 1, Revised Plat Baylor School Road Subdivision, Lot 1, Plat Book 83, Page 73, Lots 2 thru 4, Revised Plat of Baylor School Road Subdivision, Plat Book 74, Page 131, Lots 5 and 5A, Final Plat of Lots 5 and 5A Baylor School Road Subdivision, Plat Book 98, Page 67, Lot 6, Final Plat Baylor Road Subdivision, Plat Book 82, Page 136, and Lots 7 and 8, Final Plat of Lots 7 and 8, Baylor School Subdivision, Plat Book 99, Page 149, ROHC, together with several unplatted tracts of land located at 130, 135, 137, 139, 143, and 171 Baylor School Road as drawn on the Institutional P.U.D. Plan Project Number 14-161 revised dated 04/26/16 by Map Engineers, being the properties described in Deed Book 875, Page 608, Deed Book 4766, Page 171, Deed Book 2009, Page 199, Deed Book 2764, Page 694, Deed Book 3103, Page 162, Deed Book 3158, Page 847, Deed Book 3266, Page 778, Deed Book 3317, Page 880, Deed Book 3318, Page 890, Deed Book 3825, Page 390, Deed Book 6418, Page 862, Deed Book 7236, Page 926, Deed Book 9456, Page 204, and Deed Book 9663, Page 146, ROHC. Tax Map Nos. 126-004, 126J-A-027, 126G-A-008, 008.01, 009 thru 012, 015, thru 017, 017.01, thru 017.03, 018, 020, and 020.01.

## 2016-079 Special Exceptions Permit for an Institutional PUD

PLANNING COMMISSION RECOMMENDATION FOR CASE NO. 2016-079: Approve

1,200 ft

2016-079 Special Exceptions Permit for an Institutional PUD