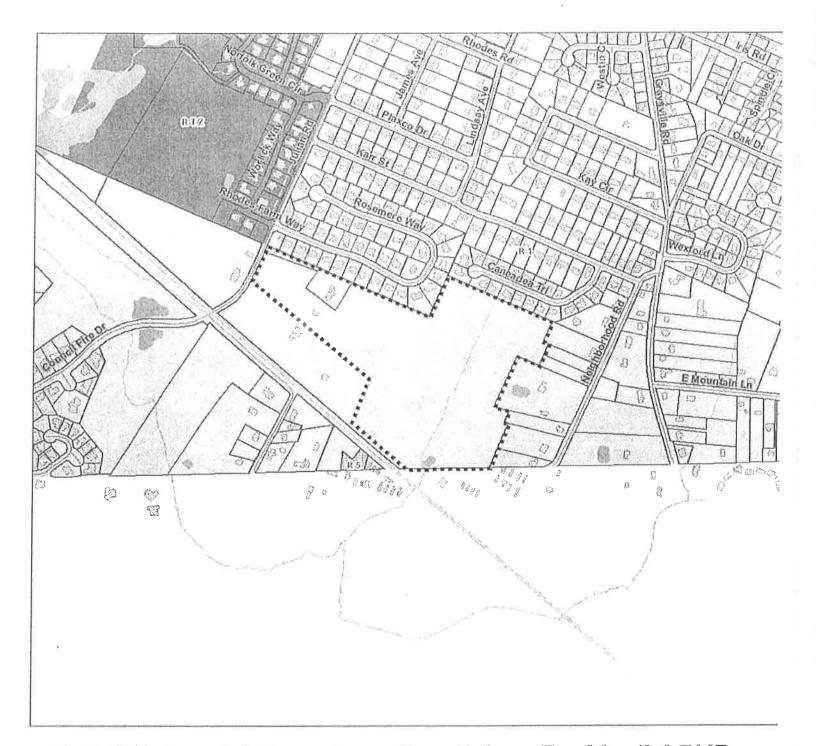

## BE IT RESOLVED BY THE CITY COUNCIL OF THE CITY OF CHATTANOOGA,

TENNESSEE, That there be and is hereby granted a Special Exceptions Permit for a Residential Planned Unit Development for property located at 660 Julian Road, more particularly described in the attached maps:

An unplatted tract of land and part of an unplatted tract of land located at 660 Julian Road beginning at the intersection of the northwest corner of 171I-B-001.01 with the east line of the 600 block of Julian Road, thence southwest following Julian Road some 281 feet to a point, thence 1107 feet southeast to a point, thence 343 feet southwest to a point, thence 534 feet to the south line of said property and the Tennessee/Georgia State line, thence some 609 feet east along said line to the southeast corner of said property, thence following the east line of said property northeastwardly and northwestwardly the following calls 438 feet northeast, thence 124 feet northwest, thence 406 feet northeast, thence, 168 feet southwest, thence 168 feet northeast, thence 44 feet northwest, then 160 feet northeast to the north line of said property, thence northwestward 844 feet along said north line, thence 318 feet southwest, thence continuing 1300 feet northwest along said north line to the northwest corner of said whole tract, the point of beginning, as drawn on submitted Preliminary Site Plan, Project Number 16-119 dated 3/23/16 and drawn by Map Engineers, being part of the property described in Deed Book 9648, Page 412, and all of the property described in Deed Book 9925, Page 228, ROHC. Tax Map Nos. 171I-B-001 (part) and 001.01.

## 2016-078 Special Exceptions Permit for a Residential PUD

PLANNING COMMISSION RECOMMENDATION FOR CASE NO. 2016-078: Approve

680 ft