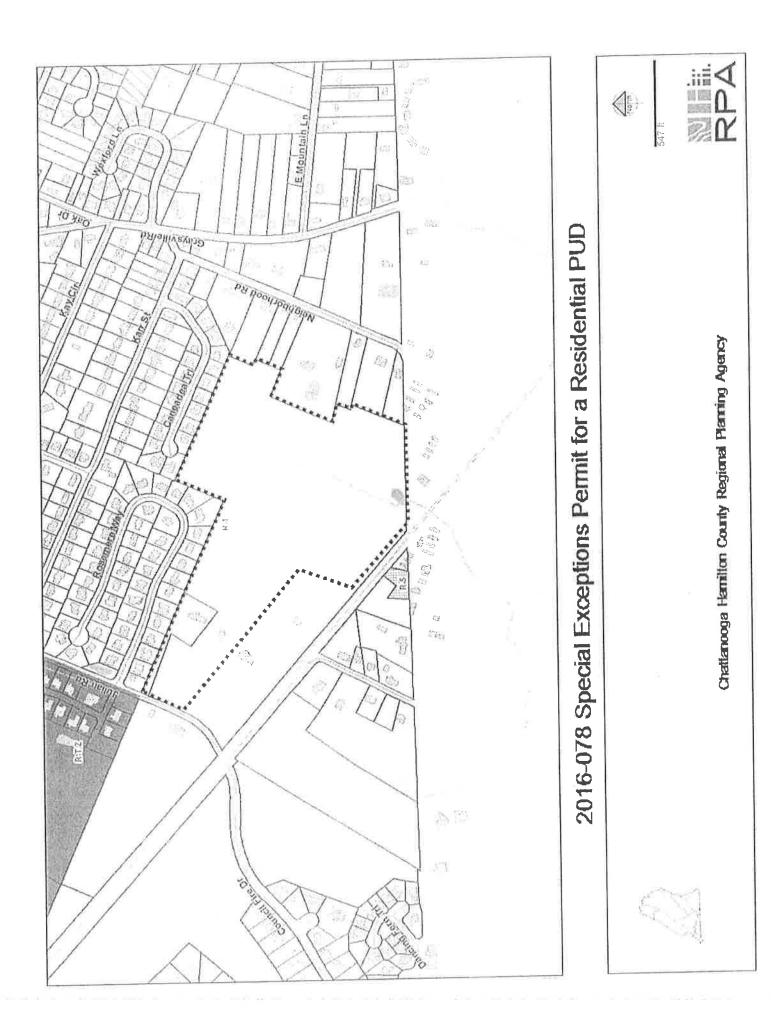

## BE IT RESOLVED BY THE CITY COUNCIL OF THE CITY OF CHATTANOOGA,

TENNESSEE, That there be and is hereby granted a Special Exceptions Permit for a Residential Planned Unit Development for property located at 660 Julian Road, more particularly described in the attached maps:

An unplatted tract of land and part of an unplatted tract of land located at 660 Julian Road beginning at the intersection of the northwest corner of 171I-B-001.01 with the east line of the 600 block of Julian Road, thence southwest following Julian Road some 281 feet to a point, thence 1107 feet southeast to a point, thence 343 feet southwest to a point, thence 534 feet to the south line of said property and the Tennessee/Georgia State line, thence some 609 feet east along said line to the southeast corner of said property, thence following the east line of said property northeastwardly and northwestwardly the following calls 438 feet northeast, thence 124 feet northwest, thence 406 feet northeast, thence, 168 feet southwest, thence 168 feet northeast, thence 44 feet northwest, then 160 feet northeast to the north line of said property, thence northwestward 844 feet along said north line, thence 318 feet southwest, thence continuing 1300 feet northwest along said north line to the northwest corner of said whole tract, the point of beginning, as drawn on submitted Preliminary Site Plan, Project Number 16-119 dated 3/23/16 and drawn by Map Engineers, being part of the property described in Deed Book 9648, Page 412, and all of the property described in Deed Book 9925, Page 228, ROHC. Tax Map Nos. 171I-B-001 (part) and 001.01.

## 2016-078 Special Exceptions Permit for a Residential PUD

PLANNING COMMISSION RECOMMENDATION FOR CASE NO. 2016-078: Approve

680 ft